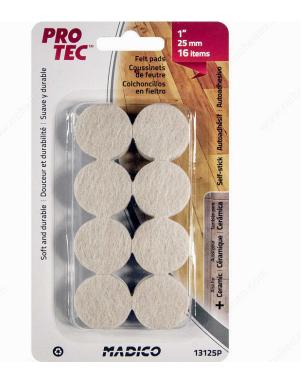

## **PRO-TEC® Heavy-Duty Beige Round Felt Pad**

**Product #** 13125P

Diameter 25 mm

Thickness 5 mm

## DESCRIPTION

PRO-TEC® heavy-duty felt pads are made of powerful adhesive to protect your flooring and make your life easier when it comes to moving furniture.

## **TECHNICAL SPECIFICATIONS**

| Product #            | 13125P                                   |
|----------------------|------------------------------------------|
| Recommended Surfaces | Tile/Ceramic/Linoleum, Hardwood/Laminate |
| Mounting Type        | Self-adhesive                            |
| Shape                | Round                                    |
| Material             | Polyester                                |
| Color / Finish       | Beige                                    |
| Brand                | PRO-TEC®                                 |