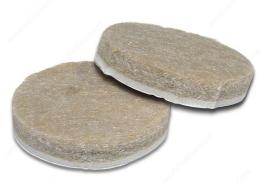

## **PRO-TEC® Heavy-Duty Beige Round Felt Pad**

**Product #** 13125P

Diameter 25 mm

Thickness 5 mm

## DESCRIPTION

PRO-TEC® heavy-duty felt pads are made of powerful adhesive to protect your flooring and make your life easier when it comes to moving furniture.