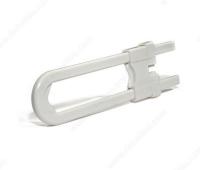

## **Child Safety Products**

**Product # 22964** 

**Length - Overall Dimensions** 181.5 mm

Width - Overall Dimensions 44.5 mm

Thickness 6 to 10.8 mm

**Material** Plastic

Color / Finish White

**DESCRIPTION** 

#### TECHNICAL SPECIFICATIONS

| Product # | 22964    |
|-----------|----------|
| Brand     | PRO-TEC® |