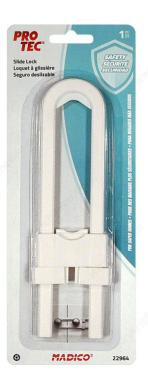

## **Child Safety Products**

**Product # 22964** 

**Length - Overall Dimensions** 181.5 mm

Width - Overall Dimensions 44.5 mm

Thickness 6 to 10.8 mm

**Material** Plastic

Color / Finish White

**DESCRIPTION** 

#### TECHNICAL SPECIFICATIONS

| Product # | 22964    |
|-----------|----------|
| Brand     | PRO-TEC® |