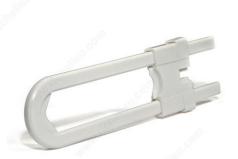

## **Child Safety Products**

**Product # 22964** 

**Length - Overall Dimensions** 181.5 mm

Width - Overall Dimensions 44.5 mm

Thickness 6 to 10.8 mm

**Material** Plastic

Color / Finish White

**DESCRIPTION** 

#### TECHNICAL SPECIFICATIONS

| Product # | 22964    |
|-----------|----------|
| Brand     | PRO-TEC® |