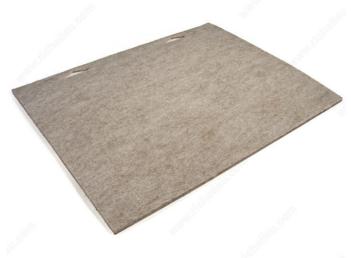

## **DESCRIPTION**

The original, the best in floor protection.

FELTAC® felt pads provide the best combination of softness, sticking power, durability, thickness, stability, and color!

### **ADVANTAGES AND BENEFITS**

Durable and soft polyester felt. Powerful adhesive injected deep into felt.

#### **TECHNICAL SPECIFICATIONS**

| Product #                   | 23070                                      |
|-----------------------------|--------------------------------------------|
| Recommended Surfaces        | Tile/ Ceramic/ Linoleum, Hardwood/Laminate |
| Finish                      | Beige                                      |
| Length - Overall Dimensions | 300 mm                                     |
| Width - Overall Dimensions  | 225 mm                                     |
| Mounting Type               | Self-adhesive                              |
| Shape                       | Sheet                                      |
| Material                    | Polyester                                  |
| Brand                       | FELTAC®                                    |