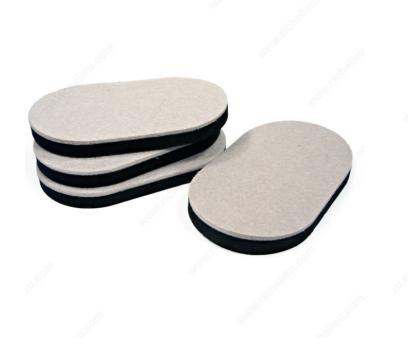

#### Glides with felt and black foam

Move heavy furniture without damaging floors.

#### **ADVANTAGES AND BENEFITS**

No need for adhesives, screws or nails. Durable and reusable glides for different furniture pieces. Soft, durable polyester contact pad. Move heavy furniture without damaging floors.