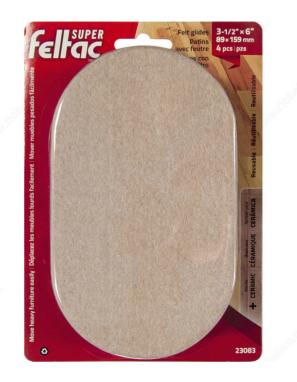

### **Reusable Glides**

Product # 23083

Diameter

Length - Overall Dimensions 89 mm

Width - Overall Dimensions 153 mm

Shape Oval

Packaging format Blister

## **TECHNICAL SPECIFICATIONS**

| Product #            | 23083                                      |
|----------------------|--------------------------------------------|
| Recommended Surfaces | Hardwood/Laminate, Tile/ Ceramic/ Linoleum |
| Mounting Type        | Glide                                      |
| Material             | High-Density Foam, Felt                    |
| Thickness            | 14.5 mm                                    |
| Color / Finish       | Beige / Black                              |
| Brand                | SUPER FELTAC®                              |