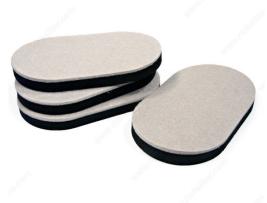

#### Glides with felt and black foam

Move heavy furniture without damaging floors.

#### **ADVANTAGES AND BENEFITS**

No need for adhesives, screws or nails. Durable and reusable glides for different furniture pieces. Soft, durable polyester contact pad. Move heavy furniture without damaging floors.