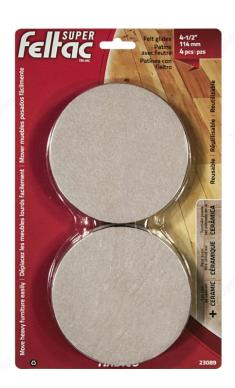

## Reusable Glides

**Product # 23089** 

Diameter 114 mm

**Length - Overall Dimensions** 

**Width - Overall Dimensions** 

Shape Round

Packaging format Blister

**DESCRIPTION** 

### **TECHNICAL SPECIFICATIONS**

| Product #            | 23089                                      |
|----------------------|--------------------------------------------|
| Recommended Surfaces | Hardwood/Laminate, Tile/ Ceramic/ Linoleum |
| Mounting Type        | Glide                                      |
| Material             | High-Density Foam, Felt                    |
| Thickness            | 14.5 mm                                    |
| Color / Finish       | Beige / Black                              |
| Brand                | SUPER FELTAC®                              |