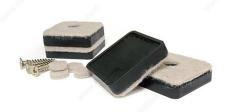

### **INCLUDED PRODUCT(S)**

Packaging contains screws and small felt pads to cover the screw.

#### **APPLICATION**

Application on wood legs 1. Mark point of contact between furniture leg and floor; drill 5/64 in (1.98 mm) pilot hole and screw in disc (confirm screw fits well in housing to avoid damaging the floor). 2. Remove protective paper and stick the felt on the screw head.