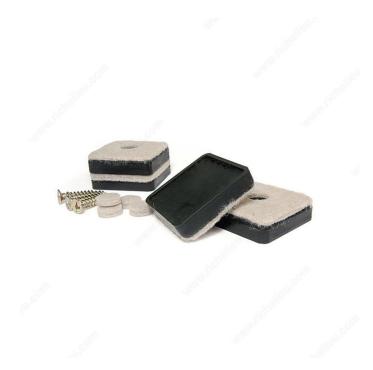

### **INCLUDED PRODUCT(S)**

Packaging contains screws and small felt pads to cover the screw.

#### **APPLICATION**

Application on wood legs 1. Mark point of contact between furniture leg and floor; drill 5/64 in (1.98 mm) pilot hole and screw in disc (confirm screw fits well in housing to avoid damaging the floor). 2. Remove protective paper and stick the felt on the screw head.