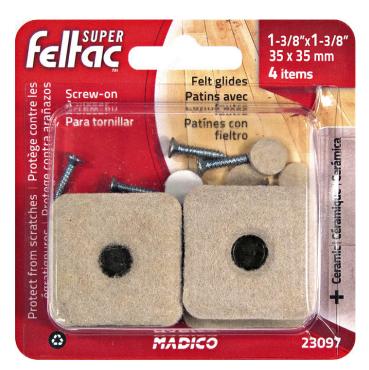

# **SUPER FELTAC® Heavy-Duty Square Furniture Felt on Vinyl Pads**

**Product # 23097** 

#### **TECHNICAL SPECIFICATIONS**

| Product #                   | 23097                                    |
|-----------------------------|------------------------------------------|
| Length - Overall Dimensions | 34.5 mm                                  |
| Width - Overall Dimensions  | 34.5 mm                                  |
| Recommended Surfaces        | Tile/Ceramic/Linoleum, Hardwood/Laminate |
| Mounting Type               | Screw-on                                 |
| Shape                       | Square                                   |
| Material                    | TPR (Thermoplastic Rubber)               |
| Thickness                   | 9 mm                                     |
| Color / Finish              | Beige / Black                            |
| Brand                       | SUPER FELTAC®                            |

### **INCLUDED PRODUCT(S)**

Packaging contains screws and small felt pads to cover the screw.