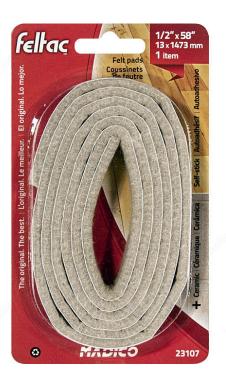

# **FELTAC® Heavy-Duty Self-Adhesive Cutting Strip**

**Product # 23107** 

#### TECHNICAL SPECIFICATIONS

| Product #                   | 23107                                      |
|-----------------------------|--------------------------------------------|
| Recommended Surfaces        | Tile/ Ceramic/ Linoleum, Hardwood/Laminate |
| Finish                      | Beige                                      |
| Length - Overall Dimensions | 1 473 mm                                   |
| Width - Overall Dimensions  | 13 mm                                      |
| Mounting Type               | Self-adhesive                              |
| Shape                       | Strip / Rectangular                        |
| Material                    | Polyester                                  |
| Brand                       | FELTAC®                                    |