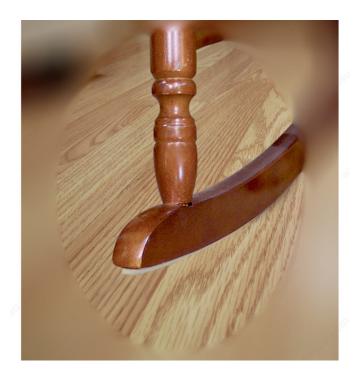

### Ideal application for rocking chair

FELTAC® felt pads provide the best combination of softness, sticking power, durability, thickness, stability and color!