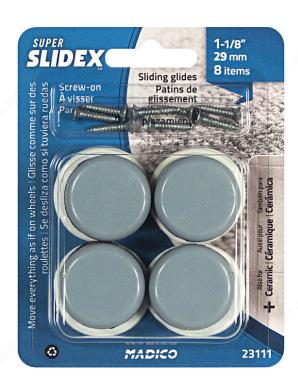

# **SUPER SLIDEX® Gray Round Ultra-Sliding Glides**

**Product # 23111** 

Diameter 28 to 32 mm

Mounting Type Screw-on / Glide

Color / Finish White / Gray

Pin Length

Packaging format Blister of 8 units

#### **TECHNICAL SPECIFICATIONS**

| Product #            | 23111                                    |
|----------------------|------------------------------------------|
| Recommended Surfaces | Tile/Ceramic/Linoleum, Carpet/Rug        |
| Shape                | Round                                    |
| Material             | Rubber, HDPE (High-Density Polyethylene) |
| Brand                | SUPER SLIDEX®                            |