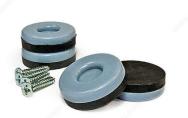

# SUPER SLIDEX® Gray Round Ultra-Sliding Glides

Product # 23113

Diameter 22 mm

Mounting Type Screw-on / Glide

Color / Finish Black / Gray

**Pin Length** 

Packaging format Blister of 4 units

#### DESCRIPTION

Moving your furniture has never been easier with these SUPER SLIDEX  $\ensuremath{\mathbb{S}}$  glides! They move everything as if on wheels.

## **ADVANTAGES AND BENEFITS**

These glides slide easily in every direction and are perfect on carpets and rugs. \*Not recommended for hardwood floors.

### **TECHNICAL SPECIFICATIONS**

| Product #            | 23113                                    |
|----------------------|------------------------------------------|
| Recommended Surfaces | Tile/Ceramic/Linoleum, Carpet/Rug        |
| Shape                | Round                                    |
| Material             | Rubber, HDPE (High-Density Polyethylene) |
| Brand                | SUPER SLIDEX®                            |