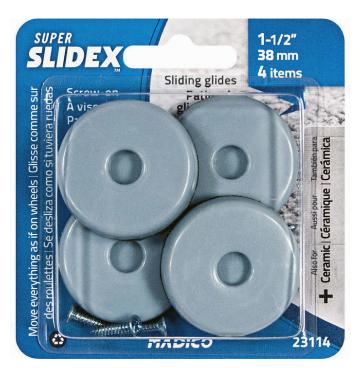

# **SUPER SLIDEX® Gray Round Ultra-Sliding Glides**

**Product # 23114** 

Diameter 38 mm

Mounting Type Screw-on / Glide

Color / Finish Black / Gray

Pin Length

Packaging format Blister of 4 units

### **TECHNICAL SPECIFICATIONS**

| Product #            | 23114                                    |
|----------------------|------------------------------------------|
| Recommended Surfaces | Tile/Ceramic/Linoleum, Carpet/Rug        |
| Shape                | Round                                    |
| Material             | Rubber, HDPE (High-Density Polyethylene) |
| Brand                | SUPER SLIDEX®                            |