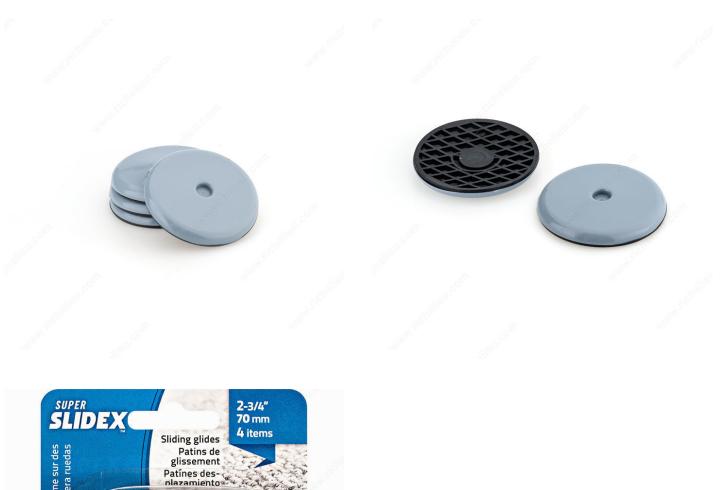

# SUPER SLIDEX® Gray Round Ultra-Sliding Glides

Product # 23116

Diameter 70 mm

Mounting Type Glide

Color / Finish Black / Gray

**Pin Length** 

Packaging format Blister of 4 units

#### DESCRIPTION

Moving your furniture has never been easier with these SUPER SLIDEX  $\ensuremath{\mathbb{S}}$  glides! They move everything as if on wheels.

#### **TECHNICAL SPECIFICATIONS**

| Product #            | 23116                                    |
|----------------------|------------------------------------------|
| Recommended Surfaces | Tile/Ceramic/Linoleum, Carpet/Rug        |
| Shape                | Round                                    |
| Material             | Rubber, HDPE (High-Density Polyethylene) |
| Brand                | SUPER SLIDEX®                            |