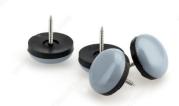

# SUPER SLIDEX® Gray Round Ultra-Sliding Glides

Product # 23118

Diameter 22 mm

Mounting Type Nail-on / Glide

Color / Finish Black / Gray

Pin Length 15 mm

Packaging format Blister of 4 units

#### DESCRIPTION

Moving your furniture has never been easier with these SUPER SLIDEX  $\ensuremath{\mathbb{S}}$  glides! They move everything as if on wheels.