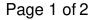

# SUPER SLIDEX® Gray Round Ultra-Sliding Glides

Product # 23118

Diameter 22 mm

Mounting Type Nail-on / Glide

Color / Finish Black / Gray

Pin Length 15 mm

Packaging format Blister of 4 units

#### DESCRIPTION

Moving your furniture has never been easier with these SUPER SLIDEX  $\ensuremath{\mathbb{S}}$  glides! They move everything as if on wheels.