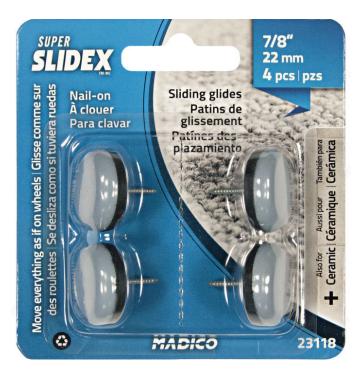

# SUPER SLIDEX® Gray Round Ultra-Sliding Glides

Product # 23118

Diameter 22 mm

Mounting Type Nail-on / Glide

Color / Finish Black / Gray

Pin Length 15 mm

Packaging format Blister of 4 units

#### DESCRIPTION

Moving your furniture has never been easier with these SUPER SLIDEX  $\ensuremath{\mathbb{S}}$  glides! They move everything as if on wheels.

## **ADVANTAGES AND BENEFITS**

These glides slide easily in every direction and are perfect on carpets and rugs. \*Not recommended for hardwood floors.