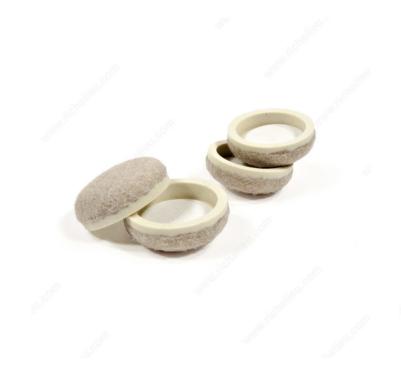

### **Self-Adhesive Felt Cups**

Product # 23127

Finish Beige

Diameter 25 mm

Height 11.5 mm

DESCRIPTION

Protects surfaces from scratches.

Ideal for uneven floor surfaces.

#### **TECHNICAL SPECIFICATIONS**

| Product #            | 23127                                      |
|----------------------|--------------------------------------------|
| Recommended Surfaces | Tile/ Ceramic/ Linoleum, Hardwood/Laminate |
| Mounting Type        | Self-adhesive                              |
| Shape                | Round                                      |
| Brand                | SUPER FELTAC®                              |
| Features             | Self-Adhesive                              |

## **PRODUCT PHOTOS**