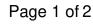

### **Self-Adhesive Felt Cups**

Product # 23127

Finish Beige

Diameter 25 mm

Height 11.5 mm

DESCRIPTION

Protects surfaces from scratches.

Ideal for uneven floor surfaces.

## **PRODUCT PHOTOS**