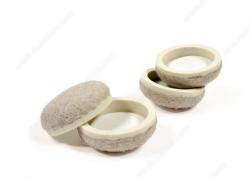

### **Self-Adhesive Felt Cups**

Product # 23127

Finish Beige

Diameter 25 mm

Height 11.5 mm

DESCRIPTION

Protects surfaces from scratches.

Ideal for uneven floor surfaces.

## **PRODUCT PHOTOS**