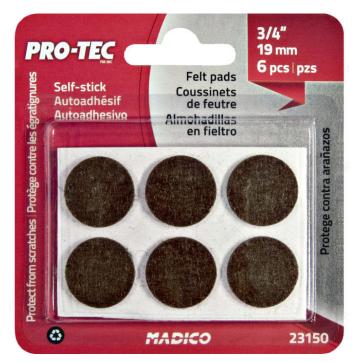

# **PRO-TEC® Self-Adhesive Round Medium Felt Pads**

Product # 23150

Diameter 19 mm

Thickness 2 mm

Color / Finish Brown

Packaging format Blister of 6 units

# **PRODUCT PHOTOS**