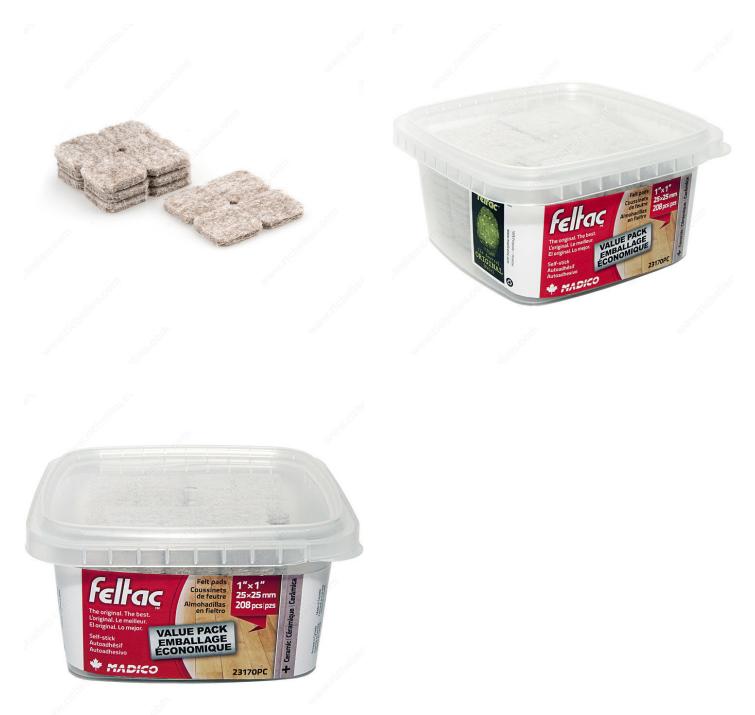

## FELTAC® Heavy-Duty Self-Adhesive Square Felt Pads

Product # 23170PC

## DESCRIPTION

The original, the best in floor protection.

 ${\sf Feltac} \circledast$  felt pads provide the best combination of softness, sticking power, durability, thickness, stability and color!

## **TECHNICAL SPECIFICATIONS**

| Product #                   | 23170PC                                    |
|-----------------------------|--------------------------------------------|
| Recommended Surfaces        | Tile/ Ceramic/ Linoleum, Hardwood/Laminate |
| Finish                      | Beige                                      |
| Length - Overall Dimensions | 25 mm                                      |
| Width - Overall Dimensions  | 25 mm                                      |
| Mounting Type               | Self-adhesive                              |
| Shape                       | Square                                     |
| Material                    | Polyester                                  |