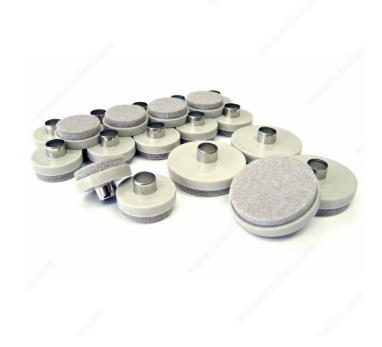

# **SUPER FELTAC® Heavy-Duty Ferrule Multipack Felt Glides**

**Product # 23175** 

### **INCLUDED PRODUCT(S)**

Package contains 20 pieces, including: - 16 glides, 25 mm (1") - 4 glides, 38 mm (1-1/2")