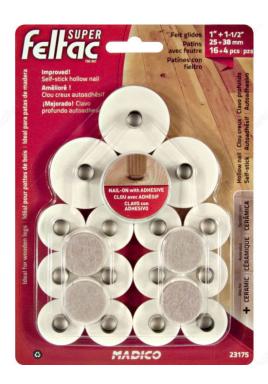

# **SUPER FELTAC® Heavy-Duty Ferrule Multipack Felt Glides**

**Product # 23175** 

### **INCLUDED PRODUCT(S)**

Package contains 20 pieces, including: - 16 glides, 25 mm (1") - 4 glides, 38 mm (1-1/2")