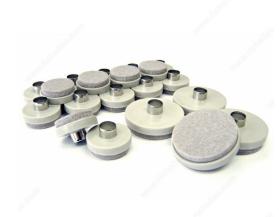

# **SUPER FELTAC® Heavy-Duty Ferrule Multipack Felt Glides**

**Product # 23175** 

### **INCLUDED PRODUCT(S)**

Package contains 20 pieces, including: - 16 glides, 25 mm (1") - 4 glides, 38 mm (1-1/2")