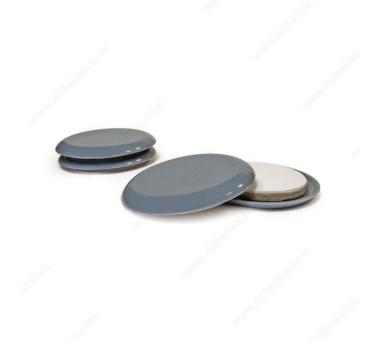

## **SLIDEX® Self-Adhesive Sliding Glides**

**Product # 23216** 

Diameter 58 mm

**Length - Overall Dimensions** 

**Width - Overall Dimensions** 

Shape Round

Thickness 7 mm

Packaging format Blister of 4 units

## **TECHNICAL SPECIFICATIONS**

| Product #            | 23216                             |
|----------------------|-----------------------------------|
| Recommended Surfaces | Tile/Ceramic/Linoleum, Carpet/Rug |
| Mounting Type        | Self-adhesive                     |
| Material             | Polyethylene                      |
| Color / Finish       | Gray                              |
| Finish               | Grey                              |
| Brand                | Slidex                            |