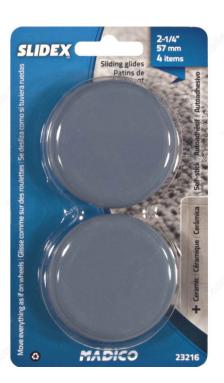

## **SLIDEX® Self-Adhesive Sliding Glides**

**Product # 23216** 

Diameter 58 mm

**Length - Overall Dimensions** 

**Width - Overall Dimensions** 

Shape Round

Thickness 7 mm

Packaging format Blister of 4 units

## **TECHNICAL SPECIFICATIONS**

| Product #            | 23216                             |
|----------------------|-----------------------------------|
| Recommended Surfaces | Tile/Ceramic/Linoleum, Carpet/Rug |
| Mounting Type        | Self-adhesive                     |
| Material             | Polyethylene                      |
| Color / Finish       | Gray                              |
| Finish               | Grey                              |
| Brand                | Slidex                            |