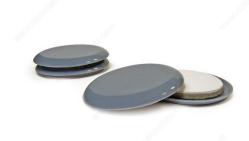

## **SLIDEX® Self-Adhesive Sliding Glides**

**Product # 23216** 

Diameter 58 mm

**Length - Overall Dimensions** 

**Width - Overall Dimensions** 

Shape Round

Thickness 7 mm

Packaging format Blister of 4 units

## **TECHNICAL SPECIFICATIONS**

| Product #            | 23216                             |
|----------------------|-----------------------------------|
| Recommended Surfaces | Tile/Ceramic/Linoleum, Carpet/Rug |
| Mounting Type        | Self-adhesive                     |
| Material             | Polyethylene                      |
| Color / Finish       | Gray                              |
| Finish               | Grey                              |
| Brand                | Slidex                            |