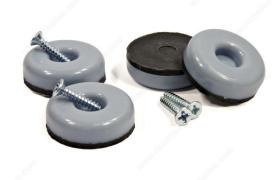

# **SUPER SLIDEX® Gray Round Ultra-Sliding Glides**

**Product # 23291** 

Diameter 25 mm

Mounting Type Screw-on / Glide

Color / Finish Black / Gray

Pin Length

Packaging format Blister

### **DESCRIPTION**

Moving your furniture has never been easier with these SUPER SLIDEX® glides! They move everything as if on wheels.

#### **TECHNICAL SPECIFICATIONS**

| Product #            | 23291                                    |
|----------------------|------------------------------------------|
| Recommended Surfaces | Tile/Ceramic/Linoleum, Carpet/Rug        |
| Shape                | Round                                    |
| Material             | Rubber, HDPE (High-Density Polyethylene) |
| Brand                | SUPER SLIDEX®                            |