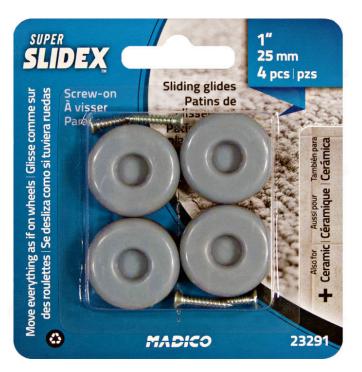

# **SUPER SLIDEX® Gray Round Ultra-Sliding Glides**

**Product # 23291** 

Diameter 25 mm

Mounting Type Screw-on / Glide

Color / Finish Black / Gray

Pin Length

Packaging format Blister

### **DESCRIPTION**

Moving your furniture has never been easier with these SUPER SLIDEX® glides! They move everything as if on wheels.

#### **ADVANTAGES AND BENEFITS**

These glides slide easily in every direction and are perfect on carpets and rugs. \*Not recommended for hardwood floors.

#### **TECHNICAL SPECIFICATIONS**

| Product #            | 23291                                    |
|----------------------|------------------------------------------|
| Recommended Surfaces | Tile/Ceramic/Linoleum, Carpet/Rug        |
| Shape                | Round                                    |
| Material             | Rubber, HDPE (High-Density Polyethylene) |
| Brand                | SUPER SLIDEX®                            |