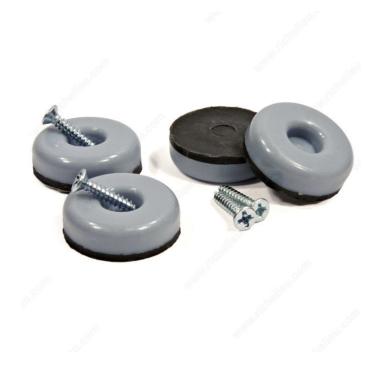

# **SUPER SLIDEX® Gray Round Ultra-Sliding Glides**

**Product # 23291** 

Diameter 25 mm

Mounting Type Screw-on / Glide

Color / Finish Black / Gray

Pin Length

Packaging format Blister

### **DESCRIPTION**

Moving your furniture has never been easier with these SUPER SLIDEX® glides! They move everything as if on wheels.

#### **TECHNICAL SPECIFICATIONS**

| Product #            | 23291                                    |
|----------------------|------------------------------------------|
| Recommended Surfaces | Tile/Ceramic/Linoleum, Carpet/Rug        |
| Shape                | Round                                    |
| Material             | Rubber, HDPE (High-Density Polyethylene) |
| Brand                | SUPER SLIDEX®                            |