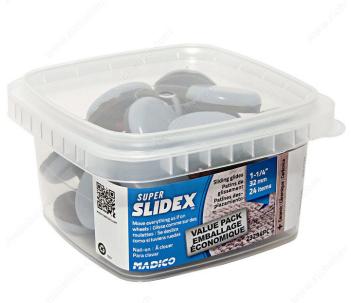

## **SUPER SLIDEX® Gray Round Ultra-Sliding Glides**

**Product # 23294PC** 

Diameter 32 mm

Mounting Type Nail-on / Glide

Color / Finish Black / Gray

Pin Length 18.5 mm

Packaging format Box of 24

#### **TECHNICAL SPECIFICATIONS**

| Product #            | 23294PC                                  |
|----------------------|------------------------------------------|
| Recommended Surfaces | Tile/Ceramic/Linoleum, Carpet/Rug        |
| Shape                | Round                                    |
| Material             | Rubber, HDPE (High-Density Polyethylene) |
| Brand                | SUPER SLIDEX®                            |