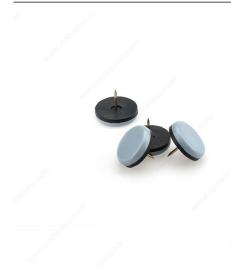

## **SUPER SLIDEX® Gray Round Ultra-Sliding Glides**

**Product # 23294PC** 

Diameter 32 mm

Mounting Type Nail-on / Glide

Color / Finish Black / Gray

Pin Length 18.5 mm

Packaging format Box of 24

#### **DESCRIPTION**

Moving your furniture has never been easier with these SUPER SLIDEX® glides! They move everything as if on wheels.

#### **ADVANTAGES AND BENEFITS**

These glides slide easily in every direction and are perfect on carpets and rugs. \*Not recommended for hardwood floors.