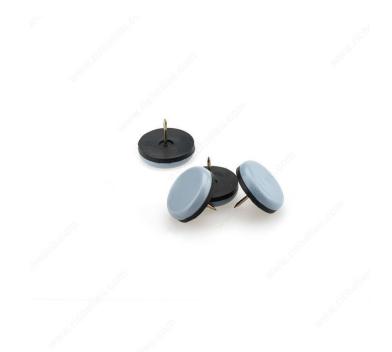

## **SUPER SLIDEX® Gray Round Ultra-Sliding Glides**

**Product # 23294PC** 

Diameter 32 mm

Mounting Type Nail-on / Glide

Color / Finish Black / Gray

Pin Length 18.5 mm

Packaging format Box of 24

#### **DESCRIPTION**

Moving your furniture has never been easier with these SUPER SLIDEX® glides! They move everything as if on wheels.

#### **ADVANTAGES AND BENEFITS**

These glides slide easily in every direction and are perfect on carpets and rugs. \*Not recommended for hardwood floors.