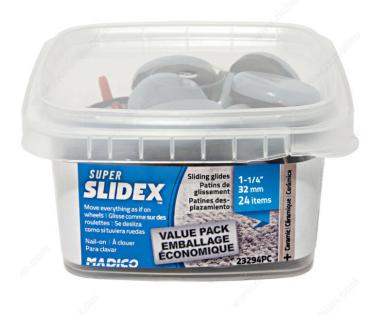

## **SUPER SLIDEX® Gray Round Ultra-Sliding Glides**

**Product # 23294PC** 

Diameter 32 mm

Mounting Type Nail-on / Glide

Color / Finish Black / Gray

Pin Length 18.5 mm

Packaging format Box of 24

#### **TECHNICAL SPECIFICATIONS**

| Product #            | 23294PC                                  |
|----------------------|------------------------------------------|
| Recommended Surfaces | Tile/Ceramic/Linoleum, Carpet/Rug        |
| Shape                | Round                                    |
| Material             | Rubber, HDPE (High-Density Polyethylene) |
| Brand                | SUPER SLIDEX®                            |