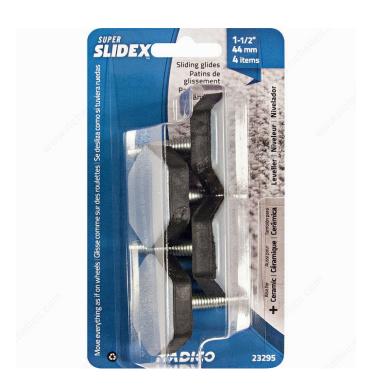

# **SUPER SLIDEX® Gray Hexagonal Ultra-Sliding Glides**

**Product # 23295** 

#### **DESCRIPTION**

Moving your furniture has never been easier with these Super Slidex glides! It moves everything as if on wheels.

## **ADVANTAGES AND BENEFITS**

These glides slide easily in every direction and are perfect on carpets and rugs.

## **TECHNICAL SPECIFICATIONS**

| Product #            | 23295                             |
|----------------------|-----------------------------------|
| Diameter             | 1 1/2 in                          |
| Recommended Surfaces | Tile/Ceramic/Linoleum, Carpet/Rug |
| Mounting Type        | Screw-on, Glide                   |
| Shape                | Hexagonal                         |
| Material             | Rubber                            |
| Color / Finish       | Black, Gray                       |

#### IMPORTANT INFORMATION

Thread: 5/16"-18 × 1-1/2" (38.1 mm)