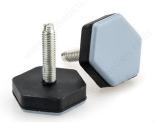

# **SUPER SLIDEX® Gray Hexagonal Ultra-Sliding Glides**

**Product # 23295** 

## **TECHNICAL SPECIFICATIONS**

| Product #            | 23295                             |
|----------------------|-----------------------------------|
| Diameter             | 1 1/2 in                          |
| Recommended Surfaces | Tile/Ceramic/Linoleum, Carpet/Rug |
| Mounting Type        | Screw-on, Glide                   |
| Shape                | Hexagonal                         |
| Material             | Rubber                            |
| Color / Finish       | Black, Gray                       |