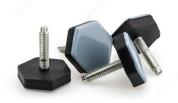

# **SUPER SLIDEX® Gray Hexagonal Ultra-Sliding Glides**

**Product # 23295** 

## **TECHNICAL SPECIFICATIONS**

| Product #            | 23295                             |
|----------------------|-----------------------------------|
| Diameter             | 1 1/2 in                          |
| Recommended Surfaces | Tile/Ceramic/Linoleum, Carpet/Rug |
| Mounting Type        | Screw-on, Glide                   |
| Shape                | Hexagonal                         |
| Material             | Rubber                            |
| Color / Finish       | Black, Gray                       |