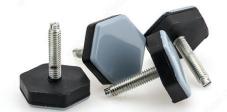

# **SUPER SLIDEX® Gray Hexagonal Ultra-Sliding Glides**

**Product # 23295** 

## **TECHNICAL SPECIFICATIONS**

| Product #            | 23295                             |
|----------------------|-----------------------------------|
| Diameter             | 1 1/2 in                          |
| Recommended Surfaces | Tile/Ceramic/Linoleum, Carpet/Rug |
| Mounting Type        | Screw-on, Glide                   |
| Shape                | Hexagonal                         |
| Material             | Rubber                            |
| Color / Finish       | Black, Gray                       |