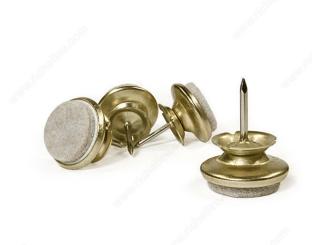

## SUPER FELTAC® Heavy-Duty Swivel Nail-On Round Felt Glides

**Product # 23299** 

## **DESCRIPTION**

The original, the best in floor protection.

Feltac® felt pads provide the best combination of softness, sticking power, durability, thickness, stability and color!

## **TECHNICAL SPECIFICATIONS**

| Product #            | 23299                                      |
|----------------------|--------------------------------------------|
| Recommended Surfaces | Tile/ Ceramic/ Linoleum, Hardwood/Laminate |
| Finish               | Beige, Brass                               |
| Diameter             | 30 mm                                      |
| Mounting Type        | Nail-on                                    |
| Shape                | Round                                      |
| Material             | Polyester                                  |
| Brand                | SUPER FELTAC®                              |