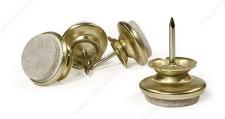

## SUPER FELTAC® Heavy-Duty Swivel Nail-On Round Felt Glides

**Product # 23299** 

## **DESCRIPTION**

The original, the best in floor protection.

Feltac® felt pads provide the best combination of softness, sticking power, durability, thickness, stability and color!

## **TECHNICAL SPECIFICATIONS**

| Product #            | 23299                                      |
|----------------------|--------------------------------------------|
| Recommended Surfaces | Tile/ Ceramic/ Linoleum, Hardwood/Laminate |
| Finish               | Beige, Brass                               |
| Diameter             | 30 mm                                      |
| Mounting Type        | Nail-on                                    |
| Shape                | Round                                      |
| Material             | Polyester                                  |
| Brand                | SUPER FELTAC®                              |