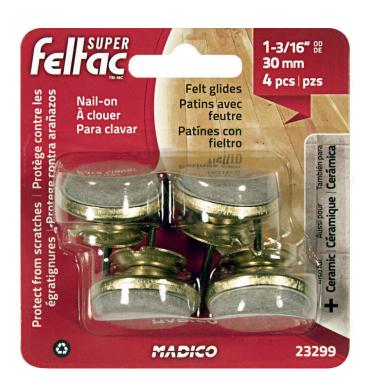

## SUPER FELTAC® Heavy-Duty Swivel Nail-On Round Felt Glides

**Product # 23299** 

## **TECHNICAL SPECIFICATIONS**

| Product #            | 23299                                      |
|----------------------|--------------------------------------------|
| Recommended Surfaces | Tile/ Ceramic/ Linoleum, Hardwood/Laminate |
| Finish               | Beige, Brass                               |
| Diameter             | 30 mm                                      |
| Mounting Type        | Nail-on                                    |
| Shape                | Round                                      |
| Material             | Polyester                                  |
| Brand                | SUPER FELTAC®                              |