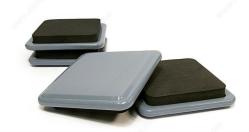

# **SUPER SLIDEX® Gray Square Ultra-Sliding Glides**

Product # 23306

Packaging format Blister of 4 units

### **DESCRIPTION**

Moving your furniture has never been easier with these Super Slidex glides! It moves everything as if on wheels.

### **ADVANTAGES AND BENEFITS**

These glides slide easily in every direction and are perfect on carpets and rugs.

## **TECHNICAL SPECIFICATIONS**

| Product #                   | 23306                             |
|-----------------------------|-----------------------------------|
| Length - Overall Dimensions | 73 mm                             |
| Width - Overall Dimensions  | 73 mm                             |
| Recommended Surfaces        | Tile/Ceramic/Linoleum, Carpet/Rug |
| Mounting Type               | Glide                             |
| Shape                       | Square                            |
| Material                    | Rubber                            |
| Color / Finish              | Black, Gray                       |