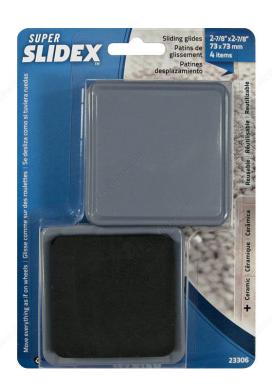

# **SUPER SLIDEX® Gray Square Ultra-Sliding Glides**

Product # 23306

Packaging format Blister of 4 units

### **DESCRIPTION**

Moving your furniture has never been easier with these Super Slidex glides! It moves everything as if on wheels.

### **ADVANTAGES AND BENEFITS**

These glides slide easily in every direction and are perfect on carpets and rugs.

## **TECHNICAL SPECIFICATIONS**

| Product #                   | 23306                             |
|-----------------------------|-----------------------------------|
| Length - Overall Dimensions | 73 mm                             |
| Width - Overall Dimensions  | 73 mm                             |
| Recommended Surfaces        | Tile/Ceramic/Linoleum, Carpet/Rug |
| Mounting Type               | Glide                             |
| Shape                       | Square                            |
| Material                    | Rubber                            |
| Color / Finish              | Black, Gray                       |