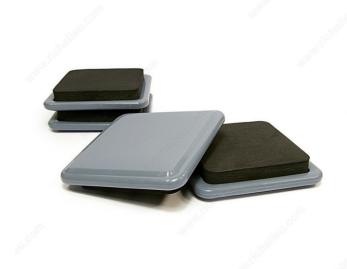

# **SUPER SLIDEX® Gray Square Ultra-Sliding Glides**

Product # 23306

Packaging format Blister of 4 units

### **DESCRIPTION**

Moving your furniture has never been easier with these Super Slidex glides! It moves everything as if on wheels.

### **ADVANTAGES AND BENEFITS**

These glides slide easily in every direction and are perfect on carpets and rugs.

## **TECHNICAL SPECIFICATIONS**

| Product #                   | 23306                             |
|-----------------------------|-----------------------------------|
| Length - Overall Dimensions | 73 mm                             |
| Width - Overall Dimensions  | 73 mm                             |
| Recommended Surfaces        | Tile/Ceramic/Linoleum, Carpet/Rug |
| Mounting Type               | Glide                             |
| Shape                       | Square                            |
| Material                    | Rubber                            |
| Color / Finish              | Black, Gray                       |