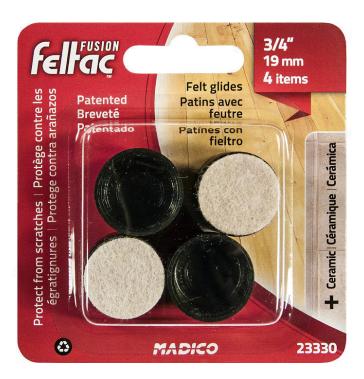

# **Plastic Tips**

**Product # 23330** 

**Diameter** 19 mm

Color / Finish Beige / Black

## **PRODUCT PHOTOS**