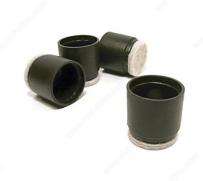

# **Plastic Tips**

**Product # 23330** 

**Diameter** 19 mm

Color / Finish Beige / Black

## **PRODUCT PHOTOS**