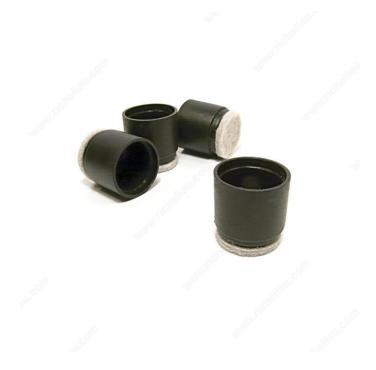

# **Plastic Tips**

**Product # 23330** 

**Diameter** 19 mm

Color / Finish Beige / Black

## **PRODUCT PHOTOS**