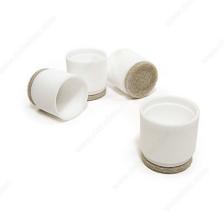

# **Plastic Tips**

Product # 23331

Diameter 19 mm

Color / Finish Beige / White

#### Patented technology

 $\ensuremath{\mathsf{FUSION}}$  FUSION FELTAC® combines the well-known softness of felt with the most popular fused felt on insert glides.

## **ADVANTAGES AND BENEFITS**

Fused felt will never come unstuck!