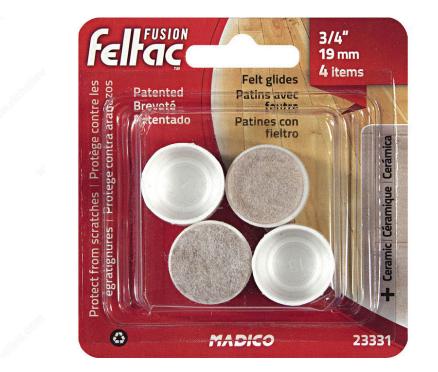

# **Plastic Tips**

Product # 23331

Diameter 19 mm

Color / Finish Beige / White

### **TECHNICAL SPECIFICATIONS**

| Product #            | 23331                                    |
|----------------------|------------------------------------------|
| Recommended Surfaces | Tile/Ceramic/Linoleum, Hardwood/Laminate |
| Mounting Type        | Glide                                    |
| Shape                | Round                                    |
| Material             | Polyester, Plastic                       |
| Brand                | FUSION FELTAC®                           |