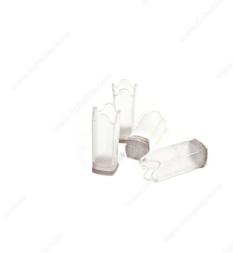

# **Flexible Transparent Tips**

**Product # 23345** 

**Interior Dimensions** 13 to 19 mm

Color / Finish Beige / Clear

Packaging format Blister

#### DESCRIPTION

Flexible and transparent sleeve

Exclusive concept! Designed to fit with square legs.

### **ADVANTAGES AND BENEFITS**

Easy slip on, no installation tools required. Adapts to slightly angled legs. No adhesive, nails, or screws.

### **APPLICATION**

Stretch to insert over metal or wooden legs of various sizes.