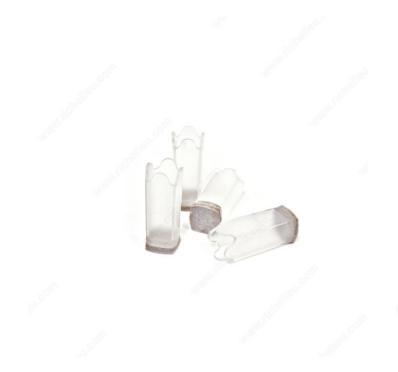

# **Flexible Transparent Tips**

**Product # 23345** 

**Interior Dimensions** 13 to 19 mm

Color / Finish Beige / Clear

Packaging format Blister

#### DESCRIPTION

Flexible and transparent sleeve

Exclusive concept! Designed to fit with square legs.

### **ADVANTAGES AND BENEFITS**

Easy slip on, no installation tools required. Adapts to slightly angled legs. No adhesive, nails, or screws.

### **APPLICATION**

Stretch to insert over metal or wooden legs of various sizes.