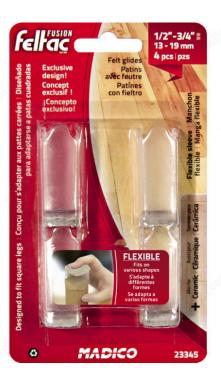

# **Flexible Transparent Tips**

**Product # 23345** 

**Interior Dimensions** 13 to 19 mm

Color / Finish Beige / Clear

Packaging format Blister

#### DESCRIPTION

Flexible and transparent sleeve

Exclusive concept! Designed to fit with square legs.

## **TECHNICAL SPECIFICATIONS**

| Product #            | 23345                                    |
|----------------------|------------------------------------------|
| Brand                | FUSION FELTAC®                           |
| Mounting Type        | Tip                                      |
| Shape                | Flexible                                 |
| Material             | Silicone/Felt                            |
| Recommended Surfaces | Tile/Ceramic/Linoleum, Hardwood/Laminate |