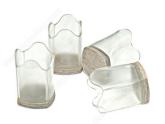

## **Flexible Transparent Tips**

Product # 23347

Interior Dimensions 25 to 32 mm

Color / Finish Beige / Clear

Packaging format Blister of 4 units

#### Flexible and transparent sleeve

Exclusive concept! Designed to fit with square legs.

#### **ADVANTAGES AND BENEFITS**

Easy slip on, no installation tools required. Adapts to slightly angled legs. No adhesive, nails, or screws.