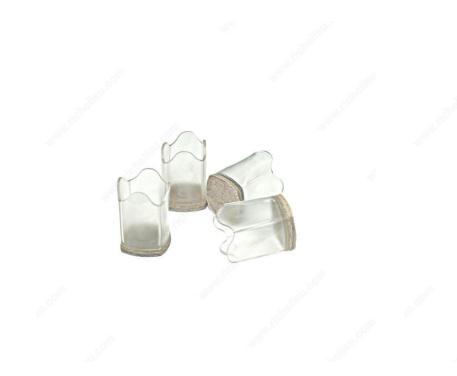

## **Flexible Transparent Tips**

Product # 23347

Interior Dimensions 25 to 32 mm

Color / Finish Beige / Clear

Packaging format Blister of 4 units

#### Flexible and transparent sleeve

Exclusive concept! Designed to fit with square legs.

#### **ADVANTAGES AND BENEFITS**

Easy slip on, no installation tools required. Adapts to slightly angled legs. No adhesive, nails, or screws.