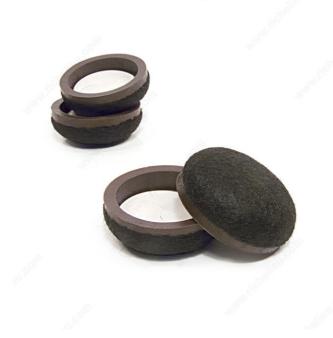

## **Self-Adhesive Felt Cups**

**Product # 23527** 

Finish Black

Diameter 25 mm

Height 11.5 mm

**DESCRIPTION** 

Protects surfaces from scratches.

Ideal for uneven floor surfaces.

### **TECHNICAL SPECIFICATIONS**

| Product #            | 23527                                      |
|----------------------|--------------------------------------------|
| Recommended Surfaces | Tile/ Ceramic/ Linoleum, Hardwood/Laminate |
| Mounting Type        | Self-adhesive                              |
| Shape                | Round                                      |
| Brand                | SUPER FELTAC®                              |
| Features             | Self-Adhesive                              |