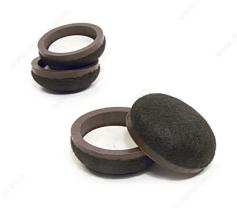

## **Self-Adhesive Felt Cups**

**Product # 23527** 

Finish Black

Diameter 25 mm

Height 11.5 mm

**DESCRIPTION** 

Protects surfaces from scratches.

Ideal for uneven floor surfaces.

### **TECHNICAL SPECIFICATIONS**

| Product #            | 23527                                      |
|----------------------|--------------------------------------------|
| Recommended Surfaces | Tile/ Ceramic/ Linoleum, Hardwood/Laminate |
| Mounting Type        | Self-adhesive                              |
| Shape                | Round                                      |
| Brand                | SUPER FELTAC®                              |
| Features             | Self-Adhesive                              |