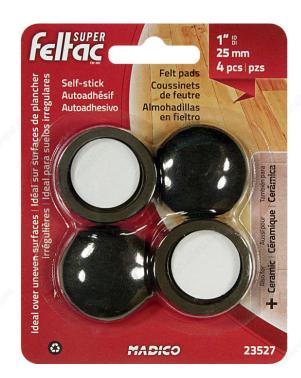

## **Self-Adhesive Felt Cups**

**Product # 23527** 

Finish Black

Diameter 25 mm

Height 11.5 mm

**DESCRIPTION** 

Protects surfaces from scratches.

Ideal for uneven floor surfaces.

### **TECHNICAL SPECIFICATIONS**

| Product #            | 23527                                      |
|----------------------|--------------------------------------------|
| Recommended Surfaces | Tile/ Ceramic/ Linoleum, Hardwood/Laminate |
| Mounting Type        | Self-adhesive                              |
| Shape                | Round                                      |
| Brand                | SUPER FELTAC®                              |
| Features             | Self-Adhesive                              |