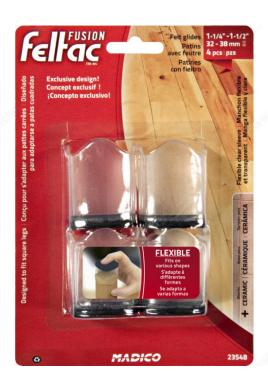

# **Flexible Transparent Tips**

**Product # 23548** 

Interior Dimensions 32 to 38 mm

Color / Finish Black / Clear

Packaging format Blister of 4 units

## **TECHNICAL SPECIFICATIONS**

| Product #            | 23548                                    |
|----------------------|------------------------------------------|
| Brand                | FUSION FELTAC®                           |
| Mounting Type        | Tip                                      |
| Shape                | Flexible                                 |
| Material             | Silicone/Felt                            |
| Recommended Surfaces | Tile/Ceramic/Linoleum, Hardwood/Laminate |