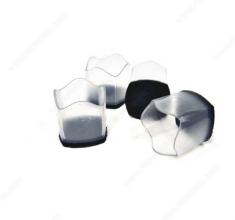

# **Flexible Transparent Tips**

**Product # 23548** 

Interior Dimensions 32 to 38 mm

Color / Finish Black / Clear

Packaging format Blister of 4 units

#### DESCRIPTION

Flexible and transparent sleeve

Exclusive concept! Designed to fit with square legs.

### **ADVANTAGES AND BENEFITS**

Easy slip on, no installation tools required. Adapts to slightly angled legs. No adhesive, nails, or screws.

### **APPLICATION**

Stretch to insert over metal or wooden legs of various sizes.