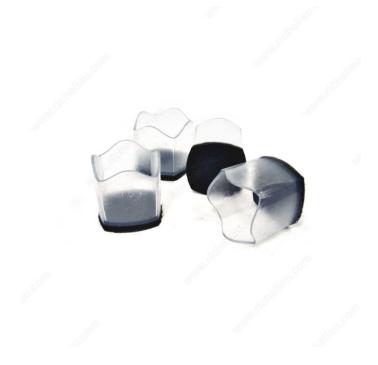

# **Flexible Transparent Tips**

**Product # 23548** 

Interior Dimensions 32 to 38 mm

Color / Finish Black / Clear

Packaging format Blister of 4 units

#### DESCRIPTION

Flexible and transparent sleeve

Exclusive concept! Designed to fit with square legs.

### **ADVANTAGES AND BENEFITS**

Easy slip on, no installation tools required. Adapts to slightly angled legs. No adhesive, nails, or screws.

### **APPLICATION**

Stretch to insert over metal or wooden legs of various sizes.