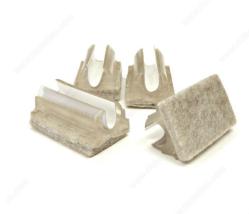

## **Snap-On Glides**

**Product #** 63348

Interior Dimensions 13 to 16 mm

Finish Beige / Clear

Packaging format Blister

**DESCRIPTION** 

Protection for tubular legs

Snap-on guides with fused felt to protect surfaces from scratches.

### **APPLICATION**

Use for folding tables, folding and stackable chairs, drying garment racks, swivel recliner sets, easels, plant stands and various tubular-based furniture.