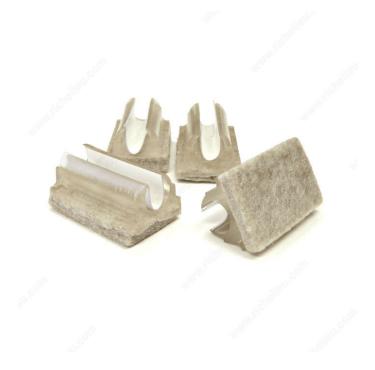

## **Snap-On Glides**

**Product #** 63348

Interior Dimensions 13 to 16 mm

Finish Beige / Clear

Packaging format Blister

**DESCRIPTION** 

Protection for tubular legs

Snap-on guides with fused felt to protect surfaces from scratches.

### **APPLICATION**

Use for folding tables, folding and stackable chairs, drying garment racks, swivel recliner sets, easels, plant stands and various tubular-based furniture.