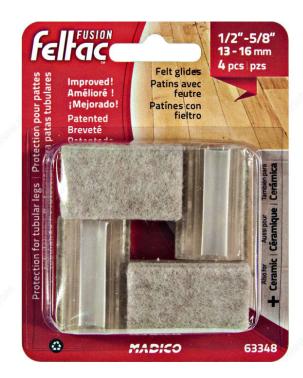

## **Snap-On Glides**

**Product #** 63348

Interior Dimensions 13 to 16 mm

Finish Beige / Clear

Packaging format Blister

**DESCRIPTION** 

Protection for tubular legs

Snap-on guides with fused felt to protect surfaces from scratches.

#### **TECHNICAL SPECIFICATIONS**

| Product #            | 63348                                      |
|----------------------|--------------------------------------------|
| Brand                | FUSION FELTAC®                             |
| Mounting Type        | Snap-on                                    |
| Shape                | Strip / Rectangular                        |
| Recommended Surfaces | Tile/ Ceramic/ Linoleum, Hardwood/Laminate |