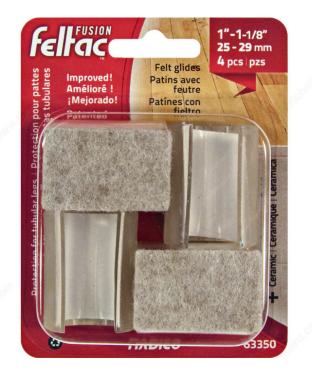

# **Snap-On Glides**

Product # 63350

Interior Dimensions 25 to 29 mm

Finish Tan / Clear

Packaging format Blister of 4 units

#### **Protection for tubular legs**

Snap-on guides with fused felt to protect surfaces from scratches.

### **ADVANTAGES AND BENEFITS**

Fused felt will never come unstuck!

#### **TECHNICAL SPECIFICATIONS**

| Product #            | 63350                                      |
|----------------------|--------------------------------------------|
| Brand                | FUSION FELTAC®                             |
| Mounting Type        | Snap-on                                    |
| Shape                | Strip / Rectangular                        |
| Recommended Surfaces | Tile/ Ceramic/ Linoleum, Hardwood/Laminate |