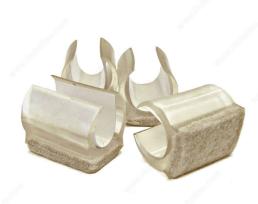

# **Snap-On Glides**

Product # 63350

Interior Dimensions 25 to 29 mm

Finish Tan / Clear

Packaging format Blister of 4 units

#### **Protection for tubular legs**

Snap-on guides with fused felt to protect surfaces from scratches.

### **ADVANTAGES AND BENEFITS**

Fused felt will never come unstuck!

#### **TECHNICAL SPECIFICATIONS**

| Product #            | 63350                                      |
|----------------------|--------------------------------------------|
| Brand                | FUSION FELTAC®                             |
| Mounting Type        | Snap-on                                    |
| Shape                | Strip / Rectangular                        |
| Recommended Surfaces | Tile/ Ceramic/ Linoleum, Hardwood/Laminate |