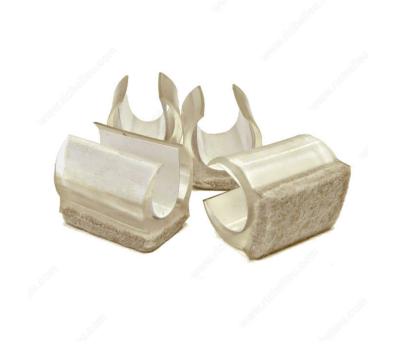

# **Snap-On Glides**

Product # 63350

Interior Dimensions 25 to 29 mm

Finish Tan / Clear

Packaging format Blister of 4 units

#### **Protection for tubular legs**

Snap-on guides with fused felt to protect surfaces from scratches.

### **ADVANTAGES AND BENEFITS**

Fused felt will never come unstuck!

#### **TECHNICAL SPECIFICATIONS**

| Product #            | 63350                                      |
|----------------------|--------------------------------------------|
| Brand                | FUSION FELTAC®                             |
| Mounting Type        | Snap-on                                    |
| Shape                | Strip / Rectangular                        |
| Recommended Surfaces | Tile/ Ceramic/ Linoleum, Hardwood/Laminate |