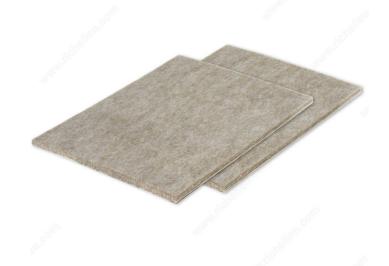

# **ECO FELTAC® - Beige Cut-out Sheet Felt Pads**

**Product # 93100** 

# **TECHNICAL SPECIFICATIONS**

| Product #                   | 93100                                      |
|-----------------------------|--------------------------------------------|
| Recommended Surfaces        | Tile/ Ceramic/ Linoleum, Hardwood/Laminate |
| Finish                      | Beige                                      |
| Length - Overall Dimensions | 114 mm                                     |
| Width - Overall Dimensions  | 152 mm                                     |
| Mounting Type               | Self-adhesive                              |
| Shape                       | Sheet                                      |
| Material                    | Polyester                                  |
| Brand                       | ECO FELTAC®                                |