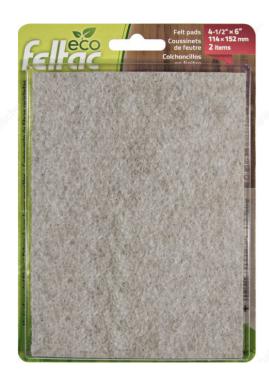

# **ECO FELTAC® - Beige Cut-out Sheet Felt Pads**

**Product # 93100** 

# **TECHNICAL SPECIFICATIONS**

| Product #                   | 93100                                      |
|-----------------------------|--------------------------------------------|
| Recommended Surfaces        | Tile/ Ceramic/ Linoleum, Hardwood/Laminate |
| Finish                      | Beige                                      |
| Length - Overall Dimensions | 114 mm                                     |
| Width - Overall Dimensions  | 152 mm                                     |
| Mounting Type               | Self-adhesive                              |
| Shape                       | Sheet                                      |
| Material                    | Polyester                                  |
| Brand                       | ECO FELTAC®                                |