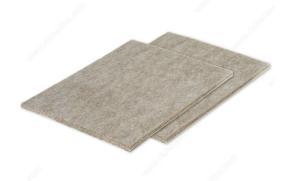

# **ECO FELTAC® - Beige Cut-out Sheet Felt Pads**

**Product # 93100** 

# **TECHNICAL SPECIFICATIONS**

| Product #                   | 93100                                      |
|-----------------------------|--------------------------------------------|
| Recommended Surfaces        | Tile/ Ceramic/ Linoleum, Hardwood/Laminate |
| Finish                      | Beige                                      |
| Length - Overall Dimensions | 114 mm                                     |
| Width - Overall Dimensions  | 152 mm                                     |
| Mounting Type               | Self-adhesive                              |
| Shape                       | Sheet                                      |
| Material                    | Polyester                                  |
| Brand                       | ECO FELTAC®                                |