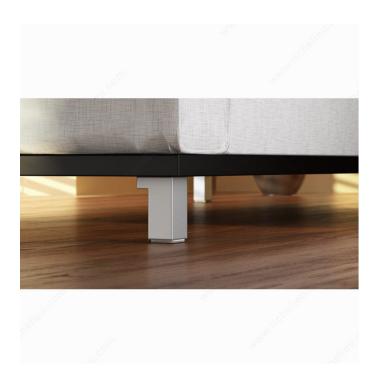

### **APPLICATION**

1. Remove old pad, clean thoroughly to remove dirt build-up; leave to dry. 2. Cut to desired shape. 3. Remove protective paper; DO NOT touch adhesive. 4. Position as desired and press firmly; CANNOT be repositioned.

### IMPORTANT INFORMATION

Use safe lifting techniques to avoid injury; do not manually lift heavy objects. Care must be taken when installing pads to ensure effectiveness; not all furniture sits squarely on floor. Check periodically for wear; felt should be replaced accordingly.