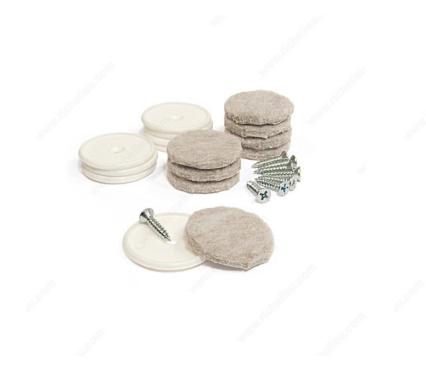

### **INCLUDED PRODUCT(S)**

- Eight felt pads - Eight plastic reinforcements - Eight screws

# **PRODUCT PHOTOS**