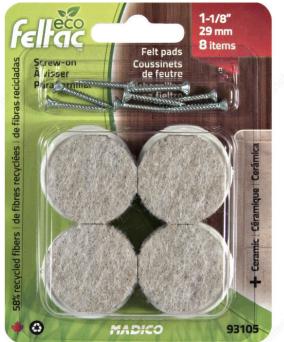

## ECO FELTAC® - Beige Screw-on Felt Pads

Product # 93105

Finish Beige/White

Diameter 29 mm

### **INCLUDED PRODUCT(S)**

- Eight felt pads - Eight plastic reinforcements - Eight screws

# **PRODUCT PHOTOS**