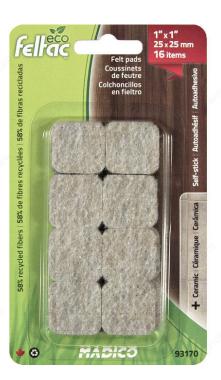

# **ECO FELTAC® - Beige Square Felt Pads**

**Product # 93170** 

#### **TECHNICAL SPECIFICATIONS**

| Product #                   | 93170                                      |
|-----------------------------|--------------------------------------------|
| Recommended Surfaces        | Tile/ Ceramic/ Linoleum, Hardwood/Laminate |
| Finish                      | Tan                                        |
| Length - Overall Dimensions | 25 mm                                      |
| Width - Overall Dimensions  | 25 mm                                      |
| Mounting Type               | Self-adhesive                              |
| Shape                       | Square                                     |
| Material                    | Polyester                                  |
| Brand                       | ECO FELTAC®                                |

# PRODUCT PHOTOS