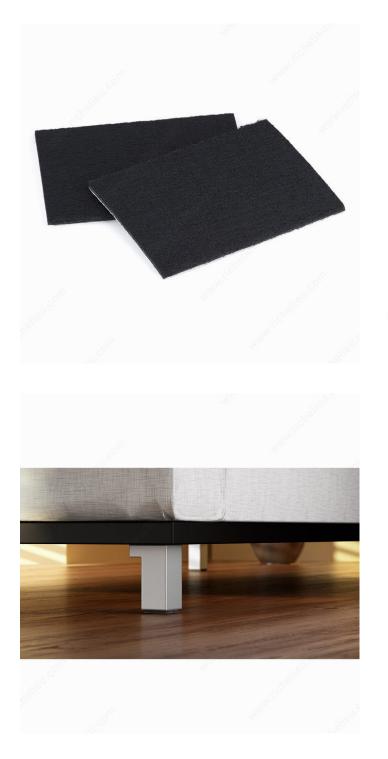

### **ADVANTAGES AND BENEFITS**

Powerful adhesive injected deep into pad Recycled fibers Soft, durable polyester contact pad Makes furniture easier to move

#### APPLICATION

1. Remove old pad, clean thoroughly to remove dirt build-up; leave to dry. 2. Cut to desired shape. 3. Remove protective paper; DO NOT touch adhesive. 4. Position as desired and press firmly; CANNOT be repositioned.