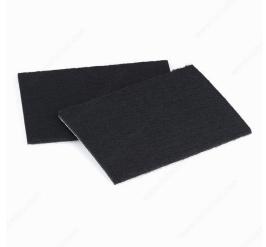

## ECO FELTAC® - Black Cut-out Sheet Felt Pads

Product # 93500

DESCRIPTION

Made of recycled fibers, ECO FELTAC® is the best protection for your flooring, thanks to the strong adhesive injected deep into the felt.

#### APPLICATION

1. Remove old pad, clean thoroughly to remove dirt build-up; leave to dry. 2. Cut to desired shape. 3. Remove protective paper; DO NOT touch adhesive. 4. Position as desired and press firmly; CANNOT be repositioned.