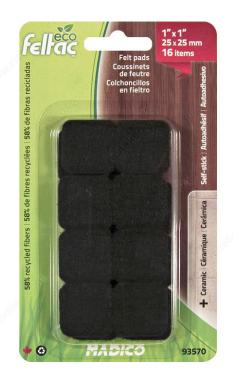

## **ECO FELTAC® - Black Square Felt Pads**

**Product #** 93570

DESCRIPTION

Made of recycled fibers, ECO FELTAC® is the best protection for your flooring, thanks to the strong adhesive injected deep into the felt.

#### **TECHNICAL SPECIFICATIONS**

| Product #                   | 93570                                      |
|-----------------------------|--------------------------------------------|
| Recommended Surfaces        | Tile/ Ceramic/ Linoleum, Hardwood/Laminate |
| Finish                      | Black                                      |
| Length - Overall Dimensions | 25 mm                                      |
| Width - Overall Dimensions  | 25 mm                                      |
| Mounting Type               | Self-adhesive                              |
| Shape                       | Square                                     |
| Material                    | Polyester                                  |