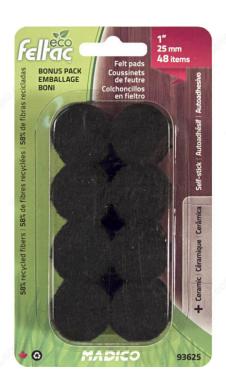

## **ECO FELTAC® - Black Round Felt Pads**

**Product # 93625** 

Diameter 25 mm

Packaging format Blister of 48 units

#### **TECHNICAL SPECIFICATIONS**

| Product #            | 93625                                      |
|----------------------|--------------------------------------------|
| Recommended Surfaces | Tile/ Ceramic/ Linoleum, Hardwood/Laminate |
| Finish               | Black                                      |
| Mounting Type        | Self-adhesive                              |
| Shape                | Round                                      |
| Material             | Polyester                                  |
| Brand                | ECO FELTAC®                                |