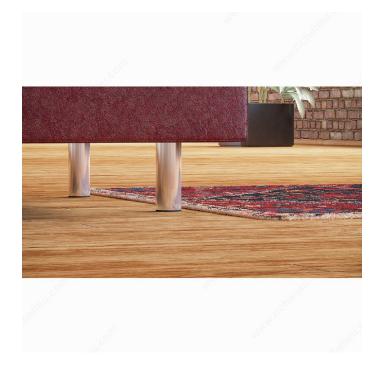

### **DESCRIPTION**

Made of recycled fibers, ECO FELTAC® is the best protection for your flooring, thanks to the strong adhesive injected deep into the felt.

#### **ADVANTAGES AND BENEFITS**

Powerful adhesive injected deep into pad Recycled fibers Soft, durable polyester contact pad Makes furniture easier to move