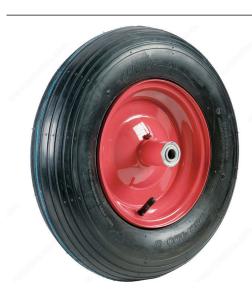

## **Pneumatic**

Product # F20578

Dynamic Load Capacity Max. 140 kg

Wheel Diameter 406 mm

Color / Finish Black / Red

Tread Width 102 mm

Tread Type Ribbed

**Hub Type** Centered

**Hub Width** 152 mm

**Hub Specification** Centered

Axle Length 152 mm

**DESCRIPTION** 

Absorb shocks and vibrations

#### **TECHNICAL SPECIFICATIONS**

| Product #            | F20578                                   |
|----------------------|------------------------------------------|
| Recommended Surfaces | Asphalt, Concrete, Wood/Planking, Gravel |
| Fastening Type       | Fixed                                    |
| Material             | Rubber                                   |
| Axle Diameter        | 16 mm                                    |
| Hub Material         | Metal                                    |