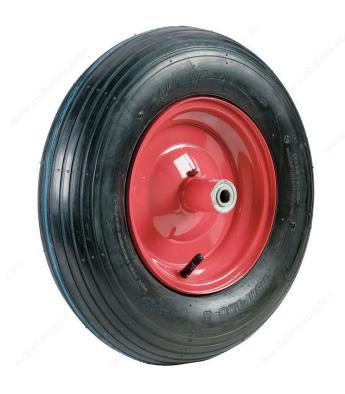

## **Pneumatic**

Product # F20578

Dynamic Load Capacity Max. 140 kg

Wheel Diameter 406 mm

Color / Finish Black / Red

Tread Width 102 mm

Tread Type Ribbed

**Hub Type** Centered

**Hub Width** 152 mm

**Hub Specification** Centered

Axle Length 152 mm

**DESCRIPTION** 

Absorb shocks and vibrations

#### **TECHNICAL SPECIFICATIONS**

| Product #            | F20578                                   |
|----------------------|------------------------------------------|
| Recommended Surfaces | Asphalt, Concrete, Wood/Planking, Gravel |
| Fastening Type       | Fixed                                    |
| Material             | Rubber                                   |
| Axle Diameter        | 16 mm                                    |
| Hub Material         | Metal                                    |