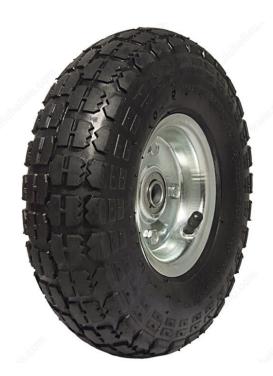

## **Pneumatic**

**Product #** F20679

Dynamic Load Capacity Max. 120 kg

Wheel Diameter 254 mm

Color / Finish Black / Gray

Tread Width 89 mm

Tread Type Knobby

**Hub Type** Off-centered

**Hub Width** 52 mm

**Hub Specification** Offset

Axle Length 50 mm

**DESCRIPTION** 

Absorb shocks and vibrations

#### **TECHNICAL SPECIFICATIONS**

| Product #            | F20679                                   |
|----------------------|------------------------------------------|
| Recommended Surfaces | Asphalt, Concrete, Wood/Planking, Gravel |
| Fastening Type       | Fixed                                    |
| Material             | Rubber                                   |
| Axle Diameter        | 16 mm                                    |
| Hub Material         | Metal                                    |