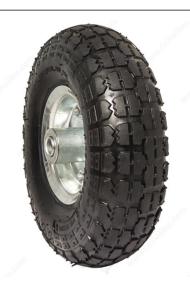

## **Pneumatic**

**Product #** F20679

Dynamic Load Capacity Max. 120 kg

Wheel Diameter 254 mm

Color / Finish Black / Gray

Tread Width 89 mm

Tread Type Knobby

**Hub Type** Off-centered

**Hub Width** 52 mm

**Hub Specification** Offset

Axle Length 50 mm

**DESCRIPTION** 

Absorb shocks and vibrations

#### **TECHNICAL SPECIFICATIONS**

| Product #            | F20679                                   |
|----------------------|------------------------------------------|
| Recommended Surfaces | Asphalt, Concrete, Wood/Planking, Gravel |
| Fastening Type       | Fixed                                    |
| Material             | Rubber                                   |
| Axle Diameter        | 16 mm                                    |
| Hub Material         | Metal                                    |