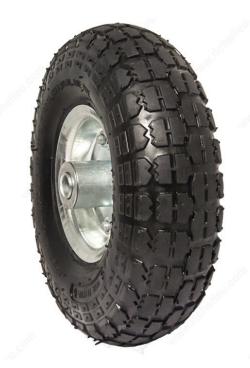

## **Pneumatic**

**Product #** F20679

Dynamic Load Capacity Max. 120 kg

Wheel Diameter 254 mm

Color / Finish Black / Gray

Tread Width 89 mm

Tread Type Knobby

**Hub Type** Off-centered

**Hub Width** 52 mm

**Hub Specification** Offset

Axle Length 50 mm

**DESCRIPTION** 

Absorb shocks and vibrations

#### **TECHNICAL SPECIFICATIONS**

| Product #            | F20679                                   |
|----------------------|------------------------------------------|
| Recommended Surfaces | Asphalt, Concrete, Wood/Planking, Gravel |
| Fastening Type       | Fixed                                    |
| Material             | Rubber                                   |
| Axle Diameter        | 16 mm                                    |
| Hub Material         | Metal                                    |