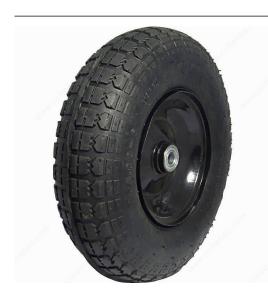

## **Pneumatic**

**Product #** F20683

Dynamic Load Capacity Max. 120 kg

Wheel Diameter 356 mm

Color / Finish Black

Tread Width 102 mm

**Tread Type** Knobby

**Hub Type** Centered

**Hub Width** 50 mm

**Hub Specification** Centered

Axle Length 51 mm

**DESCRIPTION** 

Absorb shocks and vibrations

#### **TECHNICAL SPECIFICATIONS**

| Product #            | F20683                                   |
|----------------------|------------------------------------------|
| Recommended Surfaces | Asphalt, Concrete, Wood/Planking, Gravel |
| Fastening Type       | Fixed                                    |
| Material             | Rubber                                   |
| Axle Diameter        | 16 mm                                    |
| Hub Material         | Metal                                    |