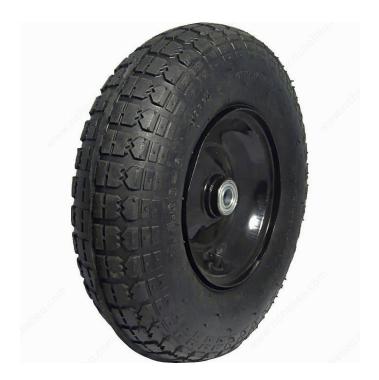

## **Pneumatic**

**Product #** F20683

Dynamic Load Capacity Max. 120 kg

Wheel Diameter 356 mm

Color / Finish Black

Tread Width 102 mm

**Tread Type** Knobby

**Hub Type** Centered

**Hub Width** 50 mm

**Hub Specification** Centered

Axle Length 51 mm

**DESCRIPTION** 

Absorb shocks and vibrations

#### **TECHNICAL SPECIFICATIONS**

| Product #            | F20683                                   |
|----------------------|------------------------------------------|
| Recommended Surfaces | Asphalt, Concrete, Wood/Planking, Gravel |
| Fastening Type       | Fixed                                    |
| Material             | Rubber                                   |
| Axle Diameter        | 16 mm                                    |
| Hub Material         | Metal                                    |