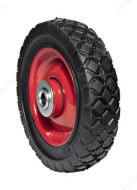

# **Semi-Pneumatic - Metal Hub**

Product # F20708

Dynamic Load Capacity Max. 50 kg

Wheel Diameter 152 mm

Tread Width 38 mm

Tread Type Diamond

Axle Diameter 12 mm

Hub Type Off-centered

**Hub Width** 35 mm

**Hub Specification** Steel/Offset

Axle Length 35 mm

**Bearing** Ball

**DESCRIPTION** 

Puncture-proof, metal hub

## **ADVANTAGES AND BENEFITS**

Impact-resistant Puncture-proof wheels

## **TECHNICAL SPECIFICATIONS**

| Product #            | F20708                                                                               |
|----------------------|--------------------------------------------------------------------------------------|
| Recommended Surfaces | Asphalt, Steel/Grills, Concrete, Tile/Ceramic/Linoleum, Wood/Planking, Gravel, Grass |
| Color / Finish       | Black, Red                                                                           |
| Fastening Type       | Fixed                                                                                |
| Material             | Rubber                                                                               |
| Hub Material         | Metal                                                                                |

# PRODUCT PHOTOS