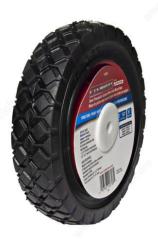

-----------------------------------------------------|
| Recommended Surfaces | Asphalt, Steel/Grills, Concrete, Tile/Ceramic/Linoleum, Wood/Planking, Gravel, Grass |
| Color / Finish       | Black, Red                                                                           |
| Fastening Type       | Fixed                                                                                |
| Material             | Rubber                                                                               |
| Hub Material         | Metal                                                                                |

#### IMPORTANT INFORMATION

For additional measurements, please see the technical documents

# **DISCLAIMER**

Technical data subject to without prior notice.



# PRODUCT PHOTOS