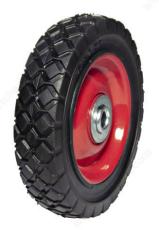

-------------------------------------------------------|
| Recommended Surfaces | Asphalt, Steel/Grills, Concrete, Tile/Ceramic/Linoleum, Wood/Planking, Gravel, Grass |
| Color / Finish       | Black, Red                                                                           |
| Fastening Type       | Fixed                                                                                |
| Material             | Rubber                                                                               |
| Hub Material         | Metal                                                                                |

#### IMPORTANT INFORMATION

For additional measurements, please see the technical documents

# **DISCLAIMER**

Technical data subject to without prior notice.



# PRODUCT PHOTOS