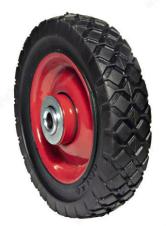

---------------------------------------------------------|
| Recommended Surfaces | Asphalt, Steel/Grills, Concrete, Tile/Ceramic/Linoleum, Wood/Planking, Gravel, Grass |
| Color / Finish       | Black, Red                                                                           |
| Fastening Type       | Fixed                                                                                |
| Material             | Rubber                                                                               |
| Hub Material         | Metal                                                                                |

#### IMPORTANT INFORMATION

For additional measurements, please see the technical documents

# **DISCLAIMER**

Technical data subject to without prior notice.



# PRODUCT PHOTOS