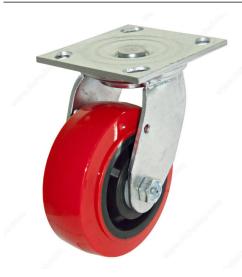

## Mold-On Polyurethane Industrial Casters with Plate

Product # F22105

Load Capacity Per Caster 270 kg

Wheel Diameter 125 mm

Total Height 166 mm

Fastening Type Swivel Without Brake

#### DESCRIPTION

**Heavy-duty casters** 

These heavy-duty industrial casters feature a smooth and easy rolling action that will not scuff up floors. Available in fixed or swivel option. For indoor or outdoor use.

### **ADVANTAGES AND BENEFITS**

Smooth and easy rolling action that will not scuff up floors. Polyurethane rolling band molded on a polyurethane wheel rim. Easy start up and rolling action. Resistant to chemical and oil absorption. Pivoting rolling path and caster rolling equipped with lubrication fittings. Heavy-duty screed and larger band for additional strength.

### **TECHNICAL SPECIFICATIONS**

| Product #                 | F22105                                    |
|---------------------------|-------------------------------------------|
| Tread Width               | 50 mm                                     |
| Mounting Type             | Plate                                     |
| Material                  | Polyurethane                              |
| Recommended Surfaces      | Tile/Ceramic/ Linoleum, Hardwood/Laminate |
| Finish                    | Red                                       |
| Brand                     | Madico                                    |
| Mounting Plate Dimensions | 4 1/32 in x 4 17/32 in (102 mm x 115 mm)  |
| Features                  | Polyurethane Molded on Polypropylene      |
| Conditions                | Extreme Temperatures, Humid Climates      |