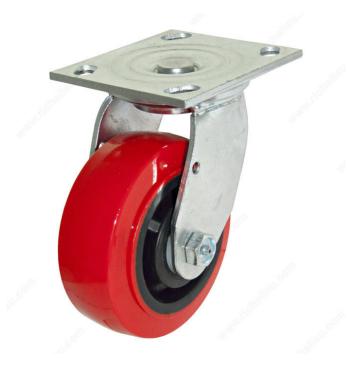

## Mold-On Polyurethane Industrial Casters with Plate

Product # F22105

Load Capacity Per Caster 270 kg

Wheel Diameter 125 mm

Total Height 166 mm

Fastening Type Swivel Without Brake

#### DESCRIPTION

**Heavy-duty casters** 

These heavy-duty industrial casters feature a smooth and easy rolling action that will not scuff up floors. Available in fixed or swivel option. For indoor or outdoor use.

### **ADVANTAGES AND BENEFITS**

Smooth and easy rolling action that will not scuff up floors. Polyurethane rolling band molded on a polyurethane wheel rim. Easy start up and rolling action. Resistant to chemical and oil absorption. Pivoting rolling path and caster rolling equipped with lubrication fittings. Heavy-duty screed and larger band for additional strength.

### **TECHNICAL SPECIFICATIONS**

| Product #                 | F22105                                    |
|---------------------------|-------------------------------------------|
| Tread Width               | 50 mm                                     |
| Mounting Type             | Plate                                     |
| Material                  | Polyurethane                              |
| Recommended Surfaces      | Tile/Ceramic/ Linoleum, Hardwood/Laminate |
| Finish                    | Red                                       |
| Brand                     | Madico                                    |
| Mounting Plate Dimensions | 4 1/32 in x 4 17/32 in (102 mm x 115 mm)  |
| Features                  | Polyurethane Molded on Polypropylene      |
| Conditions                | Extreme Temperatures, Humid Climates      |