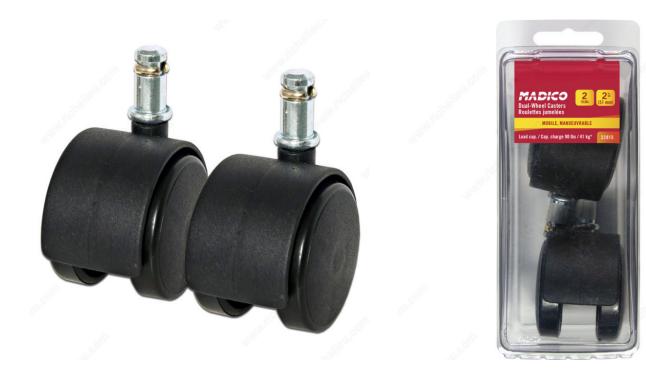

#### **Dual-Wheel Furniture Caster - With Friction Grip** Stem

Product # F22815

Packaging format Box of 2

#### DESCRIPTION

Caster for furniture and desks

Dual-wheel furniture caster with friction grip stem. Standard-duty for a wide range of applications. Furniture requires proper fitting to accommodate friction fit insert.

# **ADVANTAGES AND BENEFITS**

Turns smoothly on carpet. Independent wheel rotation adds mobility and maneuverability. No socket required, 7/16 in (11 mm) diameter hole.

### **TECHNICAL SPECIFICATIONS**

| Product #                | F22815                         |
|--------------------------|--------------------------------|
| Load Capacity Per Caster | Max. 30 kg                     |
| Wheel Diameter           | 50 mm                          |
| Total Height             | 60 mm                          |
| Tread Width              | 45 mm                          |
| Fastening Type           | Swivel Without Brake           |
| Mounting Type            | Friction Grip Stem             |
| Material                 | Nylon                          |
| Stem Length              | 22 mm                          |
| Recommended Surfaces     | Carpet, Tile/Ceramic/ Linoleum |
| Finish                   | Black                          |
| Features                 | Without Brake                  |