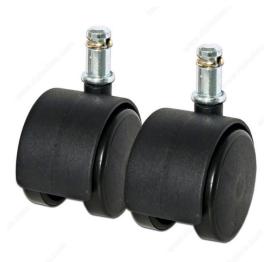

#### **Dual-Wheel Furniture Caster - With Friction Grip** Stem

Product # F22815

Packaging format Box of 2

#### DESCRIPTION

Caster for furniture and desks

Dual-wheel furniture caster with friction grip stem. Standard-duty for a wide range of applications. Furniture requires proper fitting to accommodate friction fit insert.

# **ADVANTAGES AND BENEFITS**

Turns smoothly on carpet. Independent wheel rotation adds mobility and maneuverability. No socket required, 7/16 in (11 mm) diameter hole.

### **TECHNICAL SPECIFICATIONS**

| Product #                | F22815                         |
|--------------------------|--------------------------------|
| Load Capacity Per Caster | Max. 30 kg                     |
| Wheel Diameter           | 50 mm                          |
| Total Height             | 60 mm                          |
| Tread Width              | 45 mm                          |
| Fastening Type           | Swivel Without Brake           |
| Mounting Type            | Friction Grip Stem             |
| Material                 | Nylon                          |
| Stem Length              | 22 mm                          |
| Recommended Surfaces     | Carpet, Tile/Ceramic/ Linoleum |
| Finish                   | Black                          |
| Features                 | Without Brake                  |