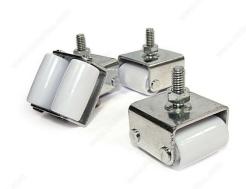

## **Appliance Casters**

**Product #** F22817

Packaging format Box of 4

#### **DESCRIPTION**

Plastic dual wheel

Heavy-duty appliance casters. Add mobility and maneuverability to your appliances with these casters. Four casters per pack. Not recommended for vinyl flooring.

## **TECHNICAL SPECIFICATIONS**

| Product #                | F22817                                    |
|--------------------------|-------------------------------------------|
| Wheel Diameter           | 22 mm                                     |
| Load Capacity Per Caster | 115 kg                                    |
| Material                 | Metal, Plastic                            |
| Stem Length              | 22 mm                                     |
| Threaded Stem            | 5/16" - 18 × 7/8"                         |
| Recommended Surfaces     | Tile/Ceramic/ Linoleum, Hardwood/Laminate |
| Finish                   | White, Zinc                               |
| Height                   | 30.5 mm                                   |
| Fastening Type           | Fixed                                     |
| Mounting Type            | Threaded Stem                             |
| Tread Width              | 38 mm                                     |