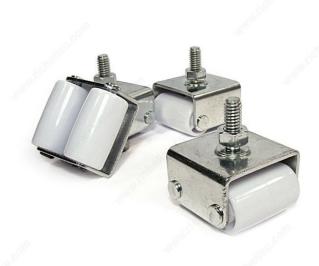

## **Appliance Casters**

**Product #** F22817

Packaging format Box of 4

#### **DESCRIPTION**

Plastic dual wheel

Heavy-duty appliance casters. Add mobility and maneuverability to your appliances with these casters. Four casters per pack. Not recommended for vinyl flooring.

## **TECHNICAL SPECIFICATIONS**

| Product #                | F22817                                    |
|--------------------------|-------------------------------------------|
| Wheel Diameter           | 22 mm                                     |
| Load Capacity Per Caster | 115 kg                                    |
| Material                 | Metal, Plastic                            |
| Stem Length              | 22 mm                                     |
| Threaded Stem            | 5/16" - 18 × 7/8"                         |
| Recommended Surfaces     | Tile/Ceramic/ Linoleum, Hardwood/Laminate |
| Finish                   | White, Zinc                               |
| Height                   | 30.5 mm                                   |
| Fastening Type           | Fixed                                     |
| Mounting Type            | Threaded Stem                             |
| Tread Width              | 38 mm                                     |