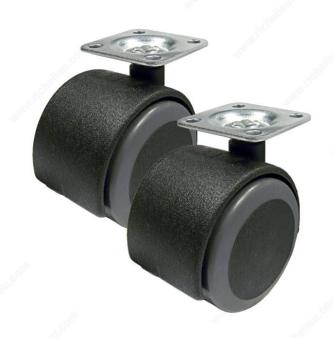

# **Soft Tread Dual-Wheel Furniture Caster - With Plate**

**Product #** F24410

Packaging format Box of 2

#### **DESCRIPTION**

**Mobility and maneuverability** 

Soft tread dual-wheel furniture caster with plate. Medium-duty for a wide range of applications. Easy to install.

#### **TECHNICAL SPECIFICATIONS**

| Product #                 | F24410                                    |
|---------------------------|-------------------------------------------|
| Load Capacity Per Caster  | Max. 30 kg                                |
| Wheel Diameter            | 50 mm                                     |
| Total Height              | 64 mm                                     |
| Tread Width               | 45.3 mm                                   |
| Fastening Type            | Swivel Without Brake                      |
| Mounting Type             | Plate                                     |
| Mounting Plate Dimensions | 1 1/2 in x 1 1/2 in (38 mm x 38 mm)       |
| Material                  | Nylon, TPR (Thermoplastic Rubber)         |
| Recommended Surfaces      | Tile/Ceramic/ Linoleum, Hardwood/Laminate |
| Finish                    | Black/Gray                                |