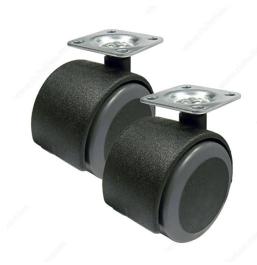

# **Soft Tread Dual-Wheel Furniture Caster - With Plate**

**Product #** F24410

Packaging format Box of 2

#### **DESCRIPTION**

**Mobility and maneuverability** 

Soft tread dual-wheel furniture caster with plate. Medium-duty for a wide range of applications. Easy to install.

#### **TECHNICAL SPECIFICATIONS**

| Product #                 | F24410                                    |
|---------------------------|-------------------------------------------|
| Load Capacity Per Caster  | Max. 30 kg                                |
| Wheel Diameter            | 50 mm                                     |
| Total Height              | 64 mm                                     |
| Tread Width               | 45.3 mm                                   |
| Fastening Type            | Swivel Without Brake                      |
| Mounting Type             | Plate                                     |
| Mounting Plate Dimensions | 1 1/2 in x 1 1/2 in (38 mm x 38 mm)       |
| Material                  | Nylon, TPR (Thermoplastic Rubber)         |
| Recommended Surfaces      | Tile/Ceramic/ Linoleum, Hardwood/Laminate |
| Finish                    | Black/Gray                                |