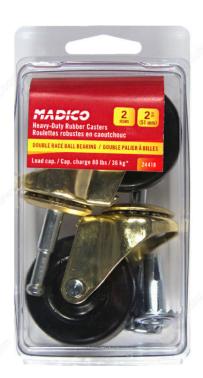

### **Heavy-Duty Furniture Caster**

**Product #** F24418

Load Capacity Per Caster Max. 40 kg

Wheel Diameter 50 mm

Total Height 64 mm

Tread Width 20.6 mm

**Mounting Type** Wood Stem

**Mounting Plate Dimensions N/A** 

Finish Black / Brass

Packaging format Box of 2

**DESCRIPTION** 

**Double-race ball bearing** 

Multipurpose furniture caster with plate. Suitable for a wide range of applications. Medium-duty caster without a brake.

#### **TECHNICAL SPECIFICATIONS**

| Product #            | F24418                         |
|----------------------|--------------------------------|
| Fastening Type       | Swivel Without Brake           |
| Material             | Flexible Rubber                |
| Recommended Surfaces | Carpet, Tile/Ceramic/ Linoleum |