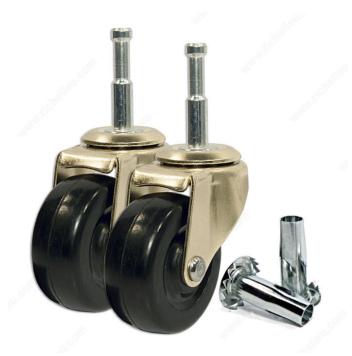

### **Heavy-Duty Furniture Caster**

**Product #** F24418

Load Capacity Per Caster Max. 40 kg

Wheel Diameter 50 mm

Total Height 64 mm

Tread Width 20.6 mm

**Mounting Type** Wood Stem

**Mounting Plate Dimensions N/A** 

Finish Black / Brass

Packaging format Box of 2

**DESCRIPTION** 

**Double-race ball bearing** 

Multipurpose furniture caster with plate. Suitable for a wide range of applications. Medium-duty caster without a brake.

#### **TECHNICAL SPECIFICATIONS**

| Product #            | F24418                         |
|----------------------|--------------------------------|
| Fastening Type       | Swivel Without Brake           |
| Material             | Flexible Rubber                |
| Recommended Surfaces | Carpet, Tile/Ceramic/ Linoleum |

## **INCLUDED PRODUCT(S)**

Per unit: sockets sold separately Box of 2: sockets included in package