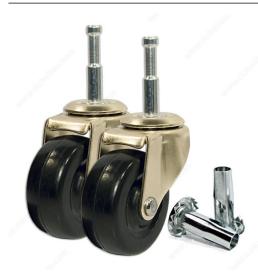

### **Heavy-Duty Furniture Caster**

**Product #** F24418

Load Capacity Per Caster Max. 40 kg

Wheel Diameter 50 mm

Total Height 64 mm

Tread Width 20.6 mm

**Mounting Type** Wood Stem

**Mounting Plate Dimensions N/A** 

Finish Black / Brass

Packaging format Box of 2

**DESCRIPTION** 

**Double-race ball bearing** 

Multipurpose furniture caster with plate. Suitable for a wide range of applications. Medium-duty caster without a brake.

#### **TECHNICAL SPECIFICATIONS**

| Product #            | F24418                         |
|----------------------|--------------------------------|
| Fastening Type       | Swivel Without Brake           |
| Material             | Flexible Rubber                |
| Recommended Surfaces | Carpet, Tile/Ceramic/ Linoleum |

## **INCLUDED PRODUCT(S)**

Per unit: sockets sold separately Box of 2: sockets included in package