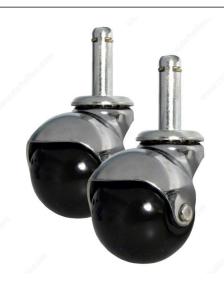

# **Polyolefin Hooded Furniture Caster**

**Product #** F24421

Wheel Diameter 49 mm

Total Height 63 mm

Mounting Type Friction Grip Stem

**Mounting Plate Dimensions N/A** 

Finish Chrome

Packaging format Box of 2

## **TECHNICAL SPECIFICATIONS**

| Product #                | F24421                         |
|--------------------------|--------------------------------|
| Load Capacity Per Caster | Max. 36 kg                     |
| Material                 | Polyolefin                     |
| Recommended Surfaces     | Carpet, Tile/Ceramic/ Linoleum |