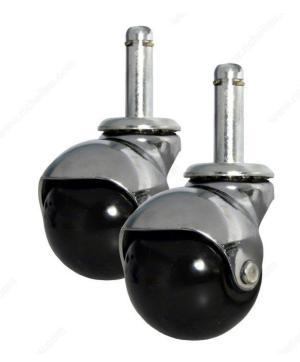

# **Polyolefin Hooded Furniture Caster**

**Product #** F24421

Wheel Diameter 49 mm

Total Height 63 mm

Mounting Type Friction Grip Stem

**Mounting Plate Dimensions N/A** 

Finish Chrome

Packaging format Box of 2

## **TECHNICAL SPECIFICATIONS**

| Product #                | F24421                         |
|--------------------------|--------------------------------|
| Load Capacity Per Caster | Max. 36 kg                     |
| Material                 | Polyolefin                     |
| Recommended Surfaces     | Carpet, Tile/Ceramic/ Linoleum |