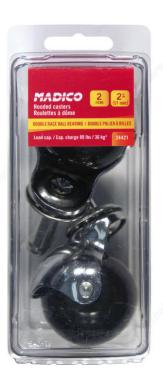

**DESCRIPTION** 

**Double-race ball bearing** 

Plate dimensions = 1.5" x 2.125" Hole distance (center to center) = 1" x 1.625"

## **TECHNICAL SPECIFICATIONS**

| Product #                | F24421                         |
|--------------------------|--------------------------------|
| Load Capacity Per Caster | Max. 36 kg                     |
| Material                 | Polyolefin                     |
| Recommended Surfaces     | Carpet, Tile/Ceramic/ Linoleum |