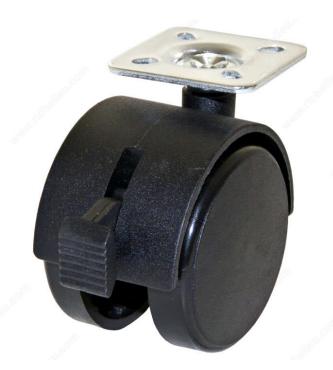

## **Dual-Wheel Furniture Caster - With Plate**

**Product #** F24425

Load Capacity Per Caster Max. 30 kg

Wheel Diameter 50 mm

Total Height 66 mm

Tread Width 45 mm

Fastening Type Swivel with Brake

Finish Black

#### **DESCRIPTION**

Dual-wheel furniture caster with plate. Medium-duty for a wide range of applications. Easy to install.

### **ADVANTAGES AND BENEFITS**

Independent wheel rotation adds mobility and maneuverability.

## **TECHNICAL SPECIFICATIONS**

| Product #                 | F24425                              |
|---------------------------|-------------------------------------|
| Mounting Type             | Plate                               |
| Mounting Plate Dimensions | 1 1/2 in x 1 1/2 in (38 mm x 38 mm) |
| Material                  | Nylon                               |
| Recommended Surfaces      | Carpet, Tile/Ceramic/ Linoleum      |