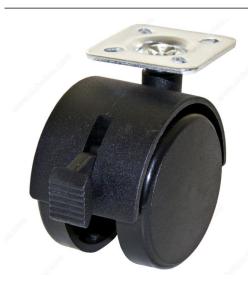

## **Dual-Wheel Furniture Caster - With Plate**

**Product #** F24425

Load Capacity Per Caster Max. 30 kg

Wheel Diameter 50 mm

Total Height 66 mm

Tread Width 45 mm

Fastening Type Swivel with Brake

Finish Black

#### **DESCRIPTION**

Dual-wheel furniture caster with plate. Medium-duty for a wide range of applications. Easy to install.

### **ADVANTAGES AND BENEFITS**

Independent wheel rotation adds mobility and maneuverability.

## **TECHNICAL SPECIFICATIONS**

| Product #                 | F24425                              |
|---------------------------|-------------------------------------|
| Mounting Type             | Plate                               |
| Mounting Plate Dimensions | 1 1/2 in x 1 1/2 in (38 mm x 38 mm) |
| Material                  | Nylon                               |
| Recommended Surfaces      | Carpet, Tile/Ceramic/ Linoleum      |