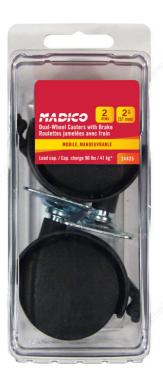

## **Dual-Wheel Furniture Caster - With Plate**

**Product #** F24425

Load Capacity Per Caster Max. 30 kg

Wheel Diameter 50 mm

Total Height 66 mm

Tread Width 45 mm

Fastening Type Swivel with Brake

Finish Black

Packaging format Box of 2

#### **DESCRIPTION**

Dual-wheel furniture caster with plate. Medium-duty for a wide range of applications. Easy to install.