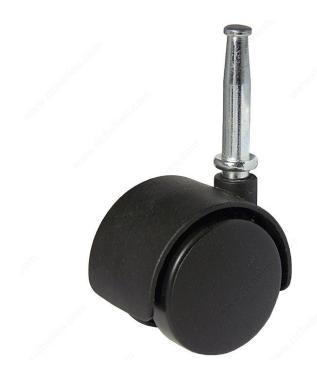

### **Dual-Wheel Furniture Caster - With Wood Stem**

**Product #** F24427

Load Capacity Per Caster Max. 25 kg

Wheel Diameter 40 mm

Total Height 50 mm

Tread Width 38 mm

Fastening Type Swivel Without Brake

Finish Black

#### **DESCRIPTION**

Dual-wheel furniture caster with friction grip stem. Light-duty for a wide range of applications. Furniture requires proper fitting to accommodate friction fit insert.

#### **TECHNICAL SPECIFICATIONS**

| Product #            | F24427                         |
|----------------------|--------------------------------|
| Mounting Type        | Wood Stem                      |
| Recommended Surfaces | Carpet, Tile/Ceramic/ Linoleum |