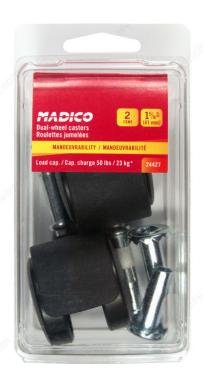

Packaging format Box of 2

## **INCLUDED PRODUCT(S)**

Per unit: sockets sold separately Box of 2: sockets included in package