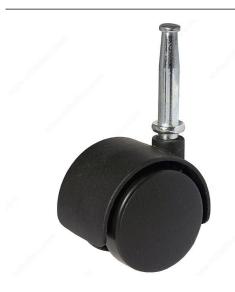

### **Dual-Wheel Furniture Caster - With Wood Stem**

**Product #** F24427

Load Capacity Per Caster Max. 25 kg

Wheel Diameter 40 mm

Total Height 50 mm

Tread Width 38 mm

Fastening Type Swivel Without Brake

Finish Black

#### **DESCRIPTION**

Dual-wheel furniture caster with friction grip stem. Light-duty for a wide range of applications. Furniture requires proper fitting to accommodate friction fit insert.

#### **TECHNICAL SPECIFICATIONS**

| Product #            | F24427                         |
|----------------------|--------------------------------|
| Mounting Type        | Wood Stem                      |
| Recommended Surfaces | Carpet, Tile/Ceramic/ Linoleum |