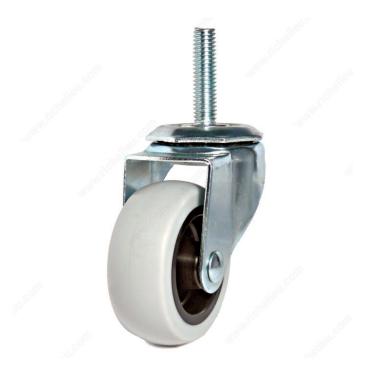

## **Industrial Casters for General Use**

**Product #** F24712

Load Capacity Per Caster 50 kg

Wheel Diameter 64 mm

Total Height 83 mm

Tread Width 24 mm

Fastening Type Swivel Without Brake

Threaded Stem 3/8" - 16 × 1-1/2"

DESCRIPTION

**Premium quality motion solutions** 

These medium-duty casters feature a scuff-free gray thermoplastic rubber with stem. Available with or without a brake.

#### **ADVANTAGES AND BENEFITS**

Non-marking rubber tread Increased load capacity Better quality caster material (TPR) Thread guards

#### **TECHNICAL SPECIFICATIONS**

| Product #            | F24712                                    |
|----------------------|-------------------------------------------|
| Mounting Type        | Threaded Stem                             |
| Material             | TPR (Thermoplastic Rubber)                |
| Recommended Surfaces | Tile/Ceramic/ Linoleum, Hardwood/Laminate |
| Finish               | Gray                                      |
| Brand                | Madico                                    |