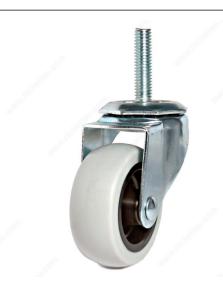

## **Industrial Casters for General Use**

**Product #** F24712

Load Capacity Per Caster 50 kg

Wheel Diameter 64 mm

Total Height 83 mm

Tread Width 24 mm

Fastening Type Swivel Without Brake

Threaded Stem 3/8" - 16 × 1-1/2"

DESCRIPTION

**Premium quality motion solutions** 

These medium-duty casters feature a scuff-free gray thermoplastic rubber with stem. Available with or without a brake.

#### **ADVANTAGES AND BENEFITS**

Non-marking rubber tread Increased load capacity Better quality caster material (TPR) Thread guards

#### **TECHNICAL SPECIFICATIONS**

| Product #            | F24712                                    |
|----------------------|-------------------------------------------|
| Mounting Type        | Threaded Stem                             |
| Material             | TPR (Thermoplastic Rubber)                |
| Recommended Surfaces | Tile/Ceramic/ Linoleum, Hardwood/Laminate |
| Finish               | Gray                                      |
| Brand                | Madico                                    |