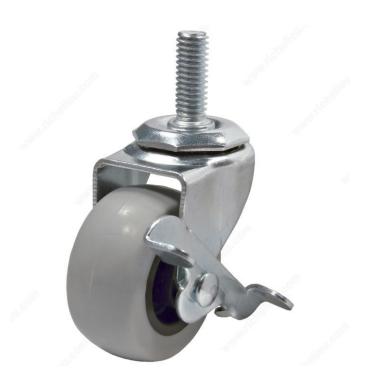

# **Industrial Casters for General Use**

**Product #** F24723

Load Capacity Per Caster 50 kg

Wheel Diameter 50 mm

Total Height 64 mm

Tread Width 22 mm

Fastening Type Swivel with Brake

**Threaded Stem** 3/8" - 16 × 1"

**DESCRIPTION** 

Premium quality motion solutions

These medium-duty casters feature a scuff-free gray thermoplastic rubber with stem. Available with or without a brake.

# **ADVANTAGES AND BENEFITS**

Non-marking rubber tread Increased load capacity Better quality caster material (TPR) Thread guards

### **TECHNICAL SPECIFICATIONS**

| Product #            | F24723                                    |
|----------------------|-------------------------------------------|
| Mounting Type        | Threaded Stem                             |
| Material             | TPR (Thermoplastic Rubber)                |
| Recommended Surfaces | Tile/Ceramic/ Linoleum, Hardwood/Laminate |
| Finish               | Gray                                      |
| Brand                | Madico                                    |