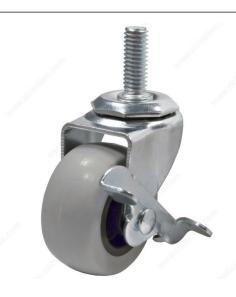

# **Industrial Casters for General Use**

**Product #** F24723

Load Capacity Per Caster 50 kg

Wheel Diameter 50 mm

Total Height 64 mm

Tread Width 22 mm

Fastening Type Swivel with Brake

**Threaded Stem** 3/8" - 16 × 1"

**DESCRIPTION** 

Premium quality motion solutions

These medium-duty casters feature a scuff-free gray thermoplastic rubber with stem. Available with or without a brake.

# **ADVANTAGES AND BENEFITS**

Non-marking rubber tread Increased load capacity Better quality caster material (TPR) Thread guards

### **TECHNICAL SPECIFICATIONS**

| Product #            | F24723                                    |
|----------------------|-------------------------------------------|
| Mounting Type        | Threaded Stem                             |
| Material             | TPR (Thermoplastic Rubber)                |
| Recommended Surfaces | Tile/Ceramic/ Linoleum, Hardwood/Laminate |
| Finish               | Gray                                      |
| Brand                | Madico                                    |